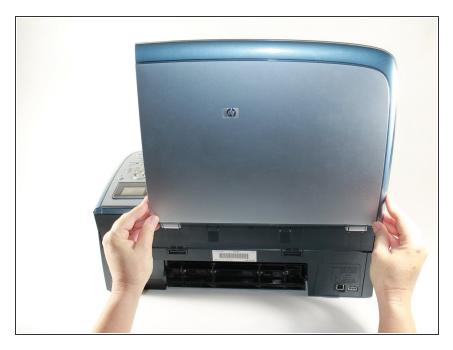

## Step 2

 With two hands, grasp the lid on both sides near the hinges and lift straight up to release the lid from each hinge.

To reassemble your device, follow these instructions in reverse order.