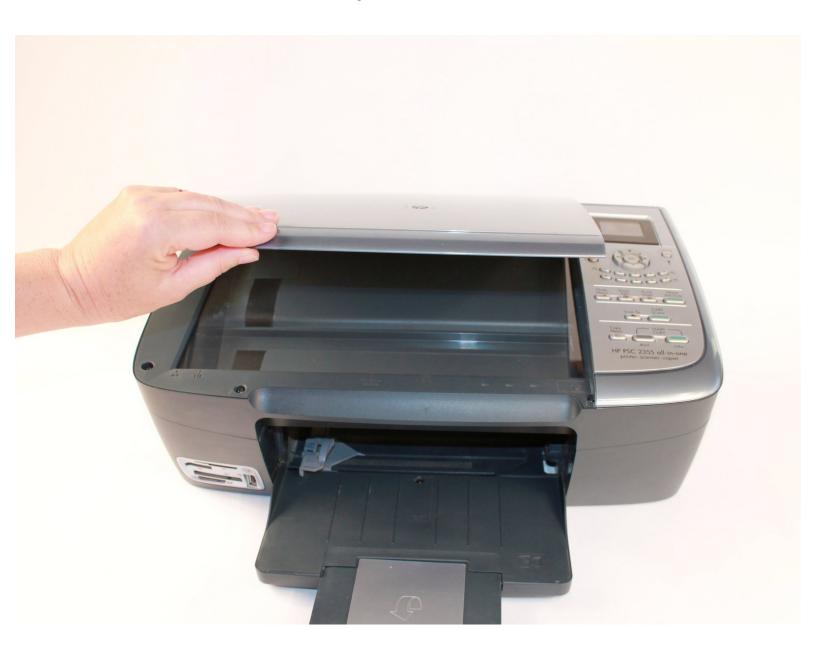

## Step 1 — Scanner Lid

 Grasp the scanner lid cover from the front of the device and lift lid all the way up until it stands on its own.