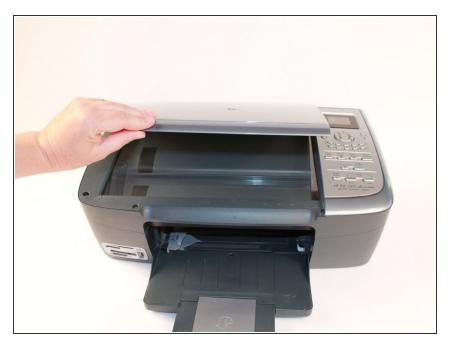

## Step 1 — Scanner Lid

 Grasp the scanner lid cover from the front of the device and lift lid all the way up until it stands on its own.