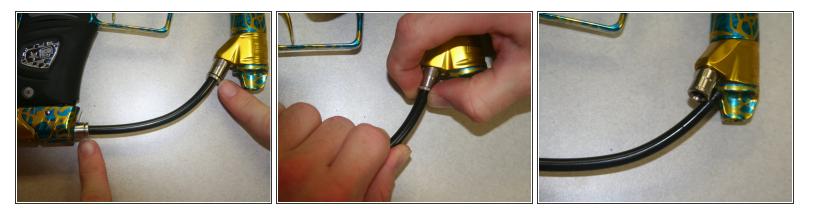

#### Step 4 — Macroline

• Remove the macroline from the fitting by pulling the metal ring around the end of the fitting away while pulling out the macroline.

(i) It helps to rotate the collar to create room to pull out macroline.

• While pulling in the metal ring on the fitting, pull the macroline out.