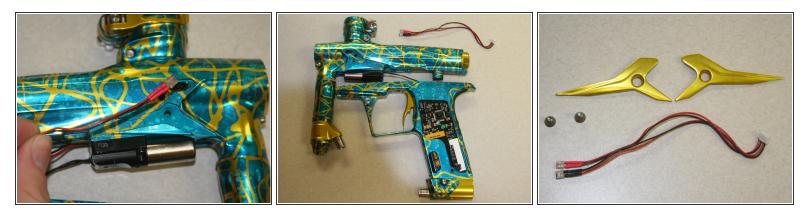

## Step 10

- Gently pull out the two eyes, one on each side of the paintball marker.
  - (i) The red wire leading to the eye on the right side of the paintball marker. The black wire leads to the eye on the left side.

To reassemble your device with a new eye wire, follow this guide in reverse.