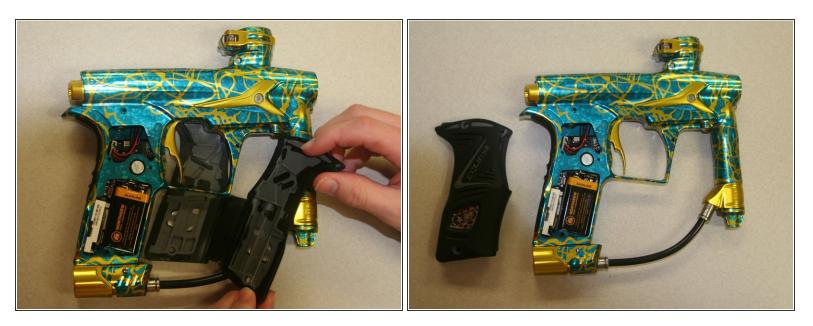

## Step 2

• Pull the grip away from the frame.

- Pull the grip through the opening.
- The grip is connected in the middle and is one piece.