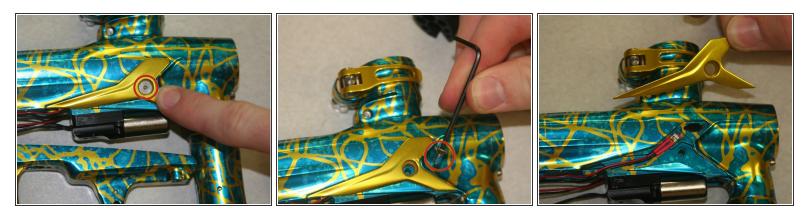

#### Step 8 — Eyes

- Use a prying tool or tweezers to gently remove the connection from the board. It is the connection with 2 black and 2 red wires.
- Pull the wire through the opening.

- Use 5/64" allen key to remove each screw from eye covers (Located on both sides of the paintball marker.)
- Pull off eye covers. (Located on both sides of the paintball marker.)

## Step 10

- Gently pull out the two eyes, one on each side of the paintball marker.
  - (i) The red wire leading to the eye on the right side of the paintball marker. The black wire leads to the eye on the left side.