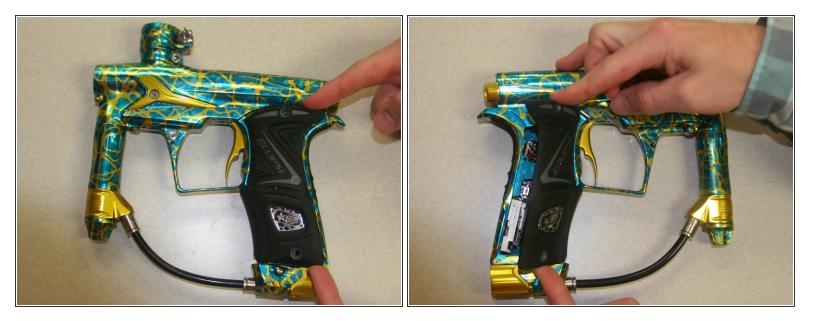

## Step 2

• Pull the grip away from the frame.

- Pull the grip through the opening.
- The grip is connected in the middle and is one piece.