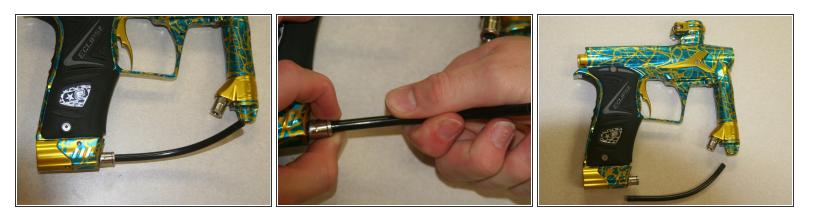

#### Step 4 — Macroline

• Remove the macroline from the fitting by pulling the metal ring around the end of the fitting away while pulling out the macroline.

(i) It helps to rotate the collar to create room to pull out macroline.

• While pulling in the metal ring on the fitting, pull the macroline out.