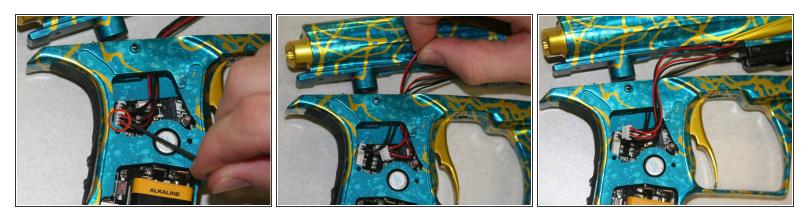

#### Step 8 — Eyes

- Use a prying tool or tweezers to gently remove the connection from the board. It is the connection with 2 black and 2 red wires.
- Pull the wire through the opening.

- Use 5/64" allen key to remove each screw from eye covers (Located on both sides of the paintball marker.)
- Pull off eye covers. (Located on both sides of the paintball marker.)