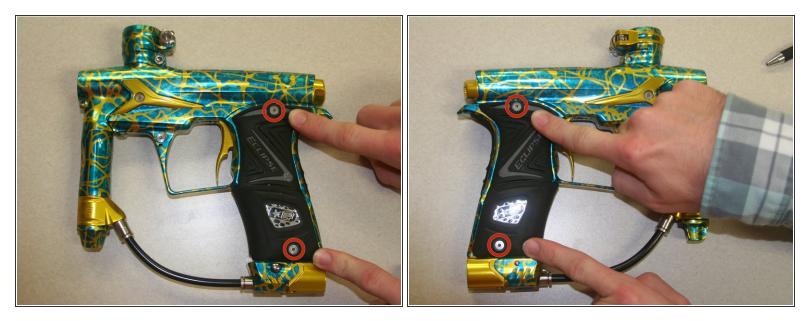

## Step 1 — Grip

• Remove the four screws from the grip with the 5/64" allen wrench. There are two on each side.