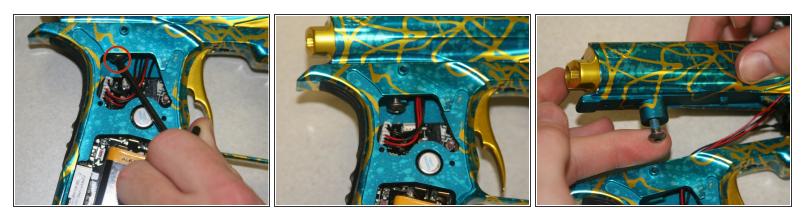

#### Step 8 — Eyes

- Use a prying tool or tweezers to gently remove the connection from the board. It is the connection with 2 black and 2 red wires.
- Pull the wire through the opening.

- Use 5/64" allen key to remove each screw from eye covers (Located on both sides of the paintball marker.)
- Pull off eye covers. (Located on both sides of the paintball marker.)