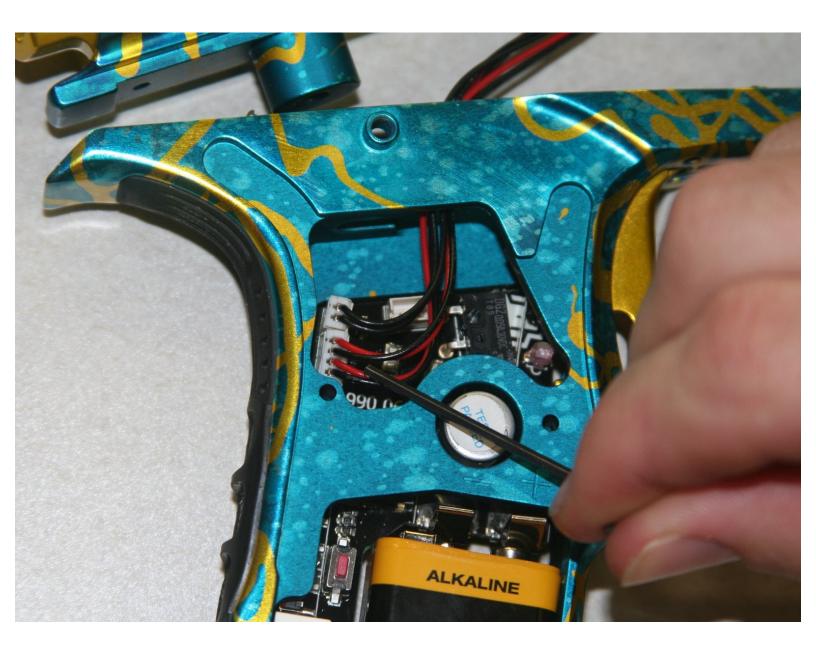

#### Step 8 — Eyes

- Use a prying tool or tweezers to gently remove the connection from the board. It is the connection with 2 black and 2 red wires.
- Pull the wire through the opening.

- Use 5/64" allen key to remove each screw from eye covers (Located on both sides of the paintball marker.)
- Pull off eye covers. (Located on both sides of the paintball marker.)