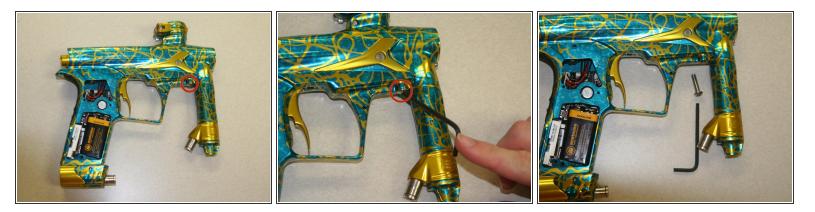

## Step 6 — Body

• Use 1/8" allen wrench to remove screw behind regulator.

Use 1/8" allen wrench to loosen the screw inside the grip on the right side.
 (i) The screw only needs to be turned a couple of times.

• Slide the upper frame forward on the rails and remove the screw from the slot to separate the two halves of the body.

BE CAREFUL: Do not pull the two frames apart too much or too quickly. This may cause the wires to be damaged.