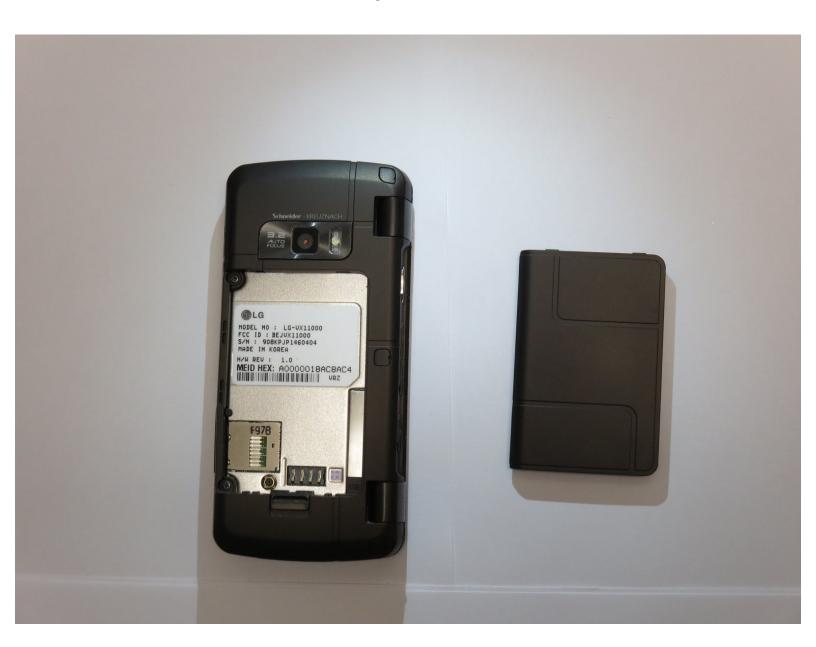

#### Step 1 — Battery

- Turn the phone off.
- Flip it over so the front screen is facing down.

## Step 3

Lift the edge of the battery to remove it.

To reassemble your device, follow these instructions in reverse order.