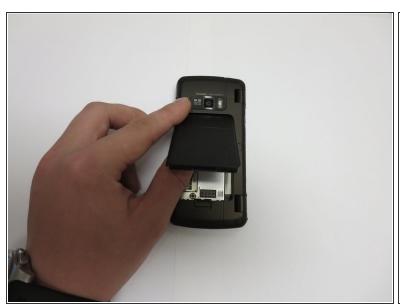

### Step 2

 Slide the release latch down and toward you while lifting up on the left side of the battery cover.