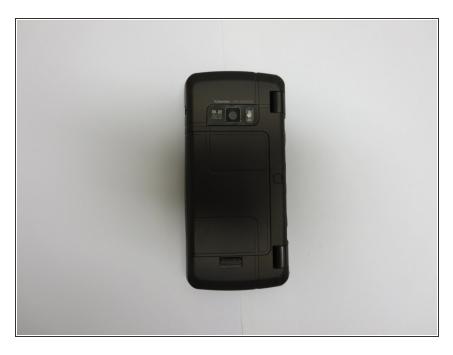

#### Step 1 — Battery

- Turn the phone off.
- Flip it over so the front screen is facing down.