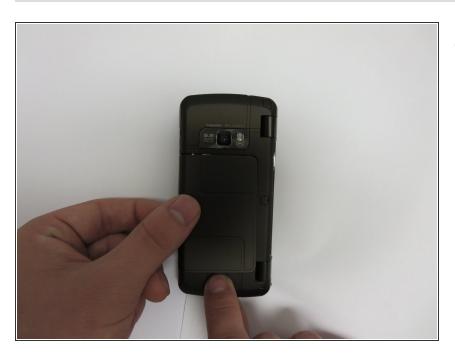

### Step 2

 Slide the release latch down and toward you while lifting up on the left side of the battery cover.