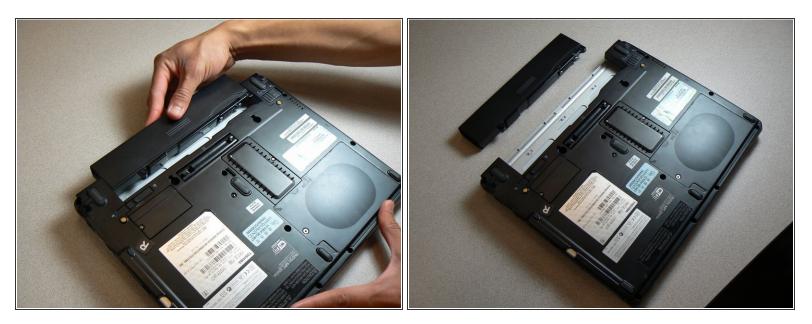

## Step 3

- Remove the battery by sliding it away from the laptop.
- (i) Make sure the two locks from the previous step are in the unlocked position while sliding the battery away.

To reassemble your device, follow these instructions in reverse order.