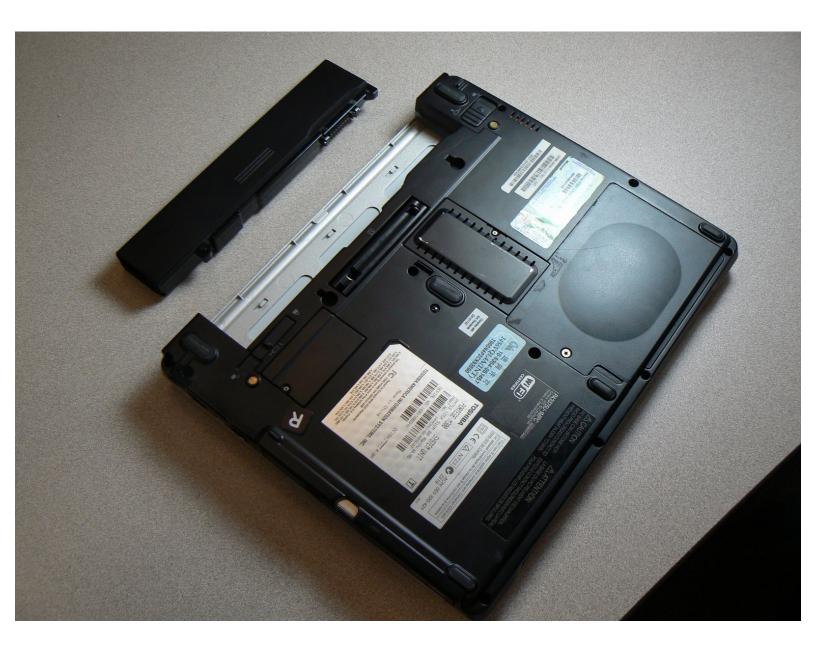

#### Step 1 — Battery

• Turn the computer over onto its back.

## Step 3

- Remove the battery by sliding it away from the laptop.
- (i) Make sure the two locks from the previous step are in the unlocked position while sliding the battery away.

To reassemble your device, follow these instructions in reverse order.