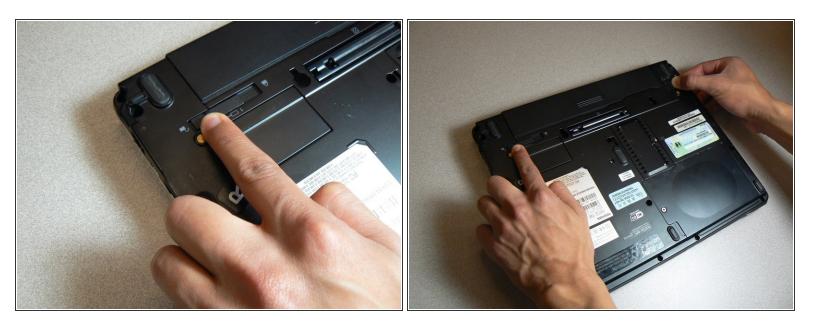

### Step 2

- Slide the lock on the left side to the unlock position.
- Slide the lock on the right side to the unlock position until there is a clicking sound.