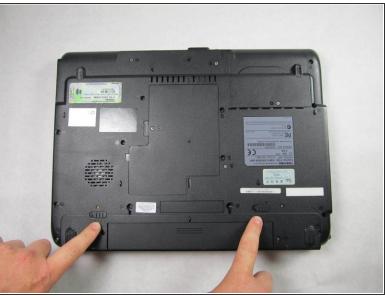

## Step 1 — Battery

 Turn the laptop over and locate the lock and battery release switches. Unlock the battery by changing the switch on the right from locked to unlocked by sliding the switch outward.

## Step 2

Hold the release switch and pull out the battery towards you.

To reassemble your device, follow these instructions in reverse order.