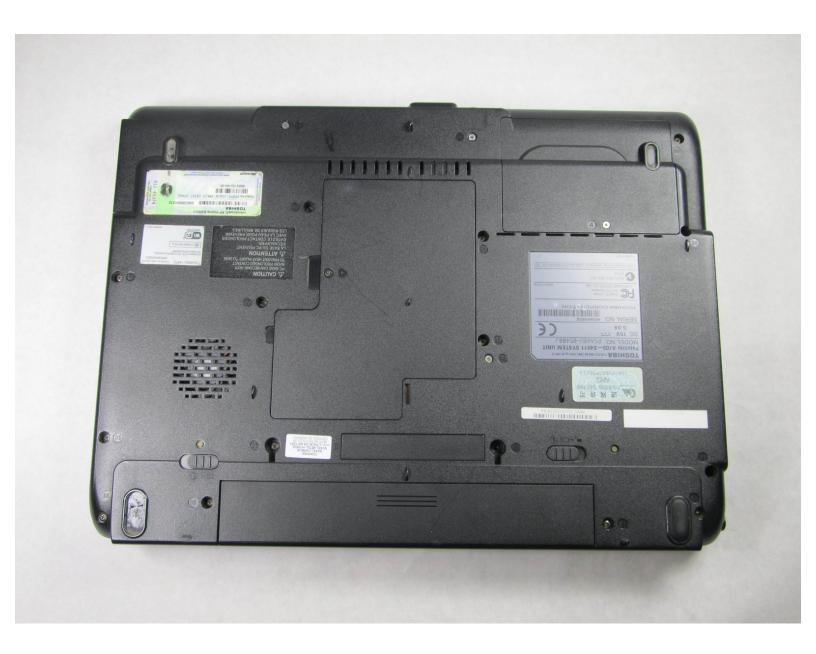

## Step 1 — Battery

 Turn the laptop over and locate the lock and battery release switches. Unlock the battery by changing the switch on the right from locked to unlocked by sliding the switch outward.