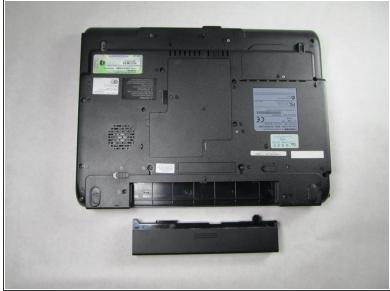

## Step 1 — Battery

 Turn the laptop over and locate the lock and battery release switches. Unlock the battery by changing the switch on the right from locked to unlocked by sliding the switch outward.

## Step 2

Hold the release switch and pull out the battery towards you.

To reassemble your device, follow these instructions in reverse order.