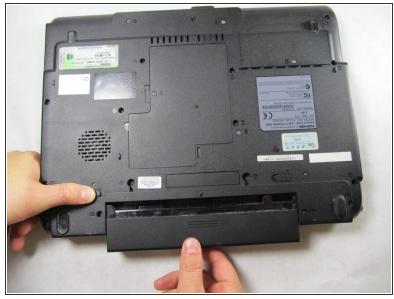

## Step 2

Hold the release switch and pull out the battery towards you.

To reassemble your device, follow these instructions in reverse order.