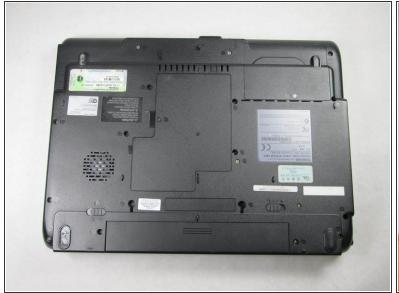

## Step 1 — Battery

 Turn the laptop over and locate the lock and battery release switches. Unlock the battery by changing the switch on the right from locked to unlocked by sliding the switch outward.