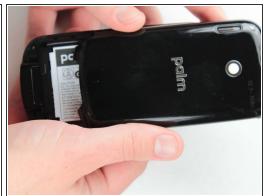

## Step 2

- Remove the battery by pulling up on the tab near the camera lens.
- Insert the new battery into the open slot. Make sure the battery is oriented so that the Palm logo is in the upper-left corner opposite the camera lens.