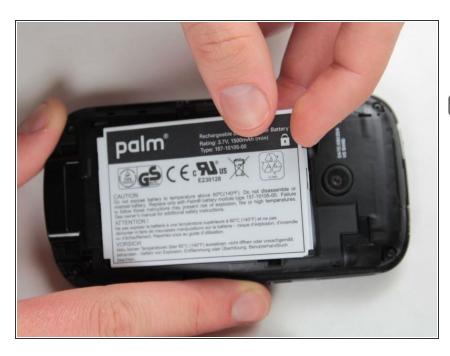

## Step 2

- Remove the battery by pulling up on the tab near the camera lens.
- Insert the new battery into the open slot. Make sure the battery is oriented so that the Palm logo is in the upper-left corner opposite the camera lens.