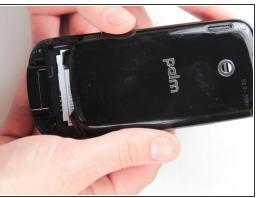

## Step 2

- Remove the battery by pulling up on the tab near the camera lens.
- Insert the new battery into the open slot. Make sure the battery is oriented so that the Palm logo is in the upper-left corner opposite the camera lens.