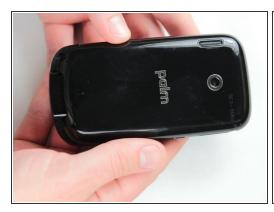

#### Step 1 — Battery

Press down on the back of the case and slide forward to remove it.