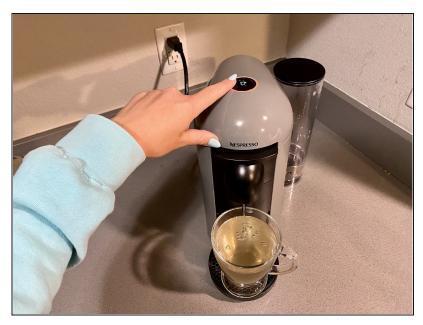

#### Step 1 — How to Descale a Nespresso VertuoPlus

 Turn the machine on by pressing the button with a coffee mug logo.

- Lift the lever upwards to remove any used capsules from the machine.
- Empty the capsule container that is located at the back of the machine.