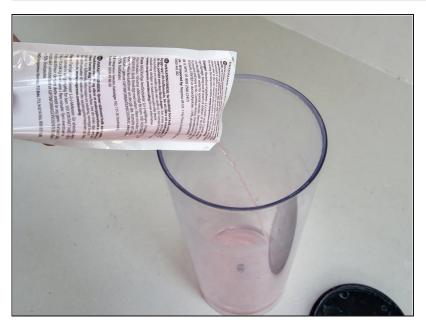

### Step 3

 Turn the machine off by pushing the same lever down.

 Fill the water tank with one unit of the Nespresso descaling liquid and add three cups of water to the solution.