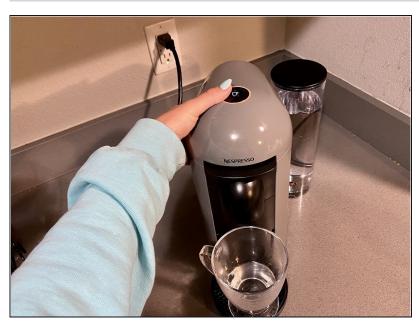

#### Step 5

- To access the descaling mode on the machine, push both the button and lever down for three seconds.
- (i) You will see an orange light, indicating that you have reached the "Special Functions" menu.