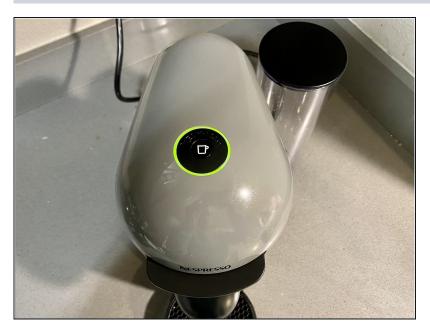

#### Step 1 — How to Descale a Nespresso VertuoPlus

 Turn the machine on by pressing the button with a coffee mug logo.

- Lift the lever upwards to remove any used capsules from the machine.
- Empty the capsule container that is located at the back of the machine.

#### Step 5

- To access the descaling mode on the machine, push both the button and lever down for three seconds.
- (i) You will see an orange light, indicating that you have reached the "Special Functions" menu.

### Step 7

- To start descaling, push the button.
- (i) An orange light will start to blink indicating the descaling function.
- i The machine will stop automatically when completed.

- Empty the descaling liquid from the water tank.
- Rinse and clean the tank thoroughly.