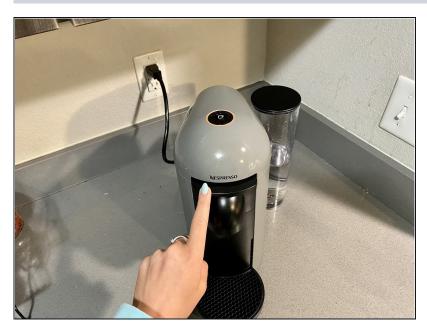

#### Step 5

- To access the descaling mode on the machine, push both the button and lever down for three seconds.
- (i) You will see an orange light, indicating that you have reached the "Special Functions" menu.