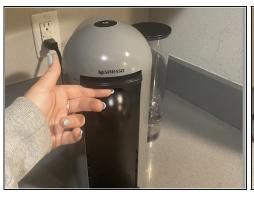

#### Step 5

- To access the descaling mode on the machine, push both the button and lever down for three seconds.
- (i) You will see an orange light, indicating that you have reached the "Special Functions" menu.

• To access the descaling mode, press the lever down one time.