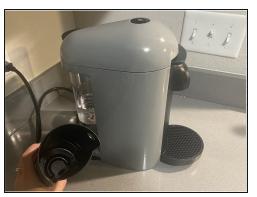

#### Step 1 — How to Descale a Nespresso VertuoPlus

 Turn the machine on by pressing the button with a coffee mug logo.

- Lift the lever upwards to remove any used capsules from the machine.
- Empty the capsule container that is located at the back of the machine.