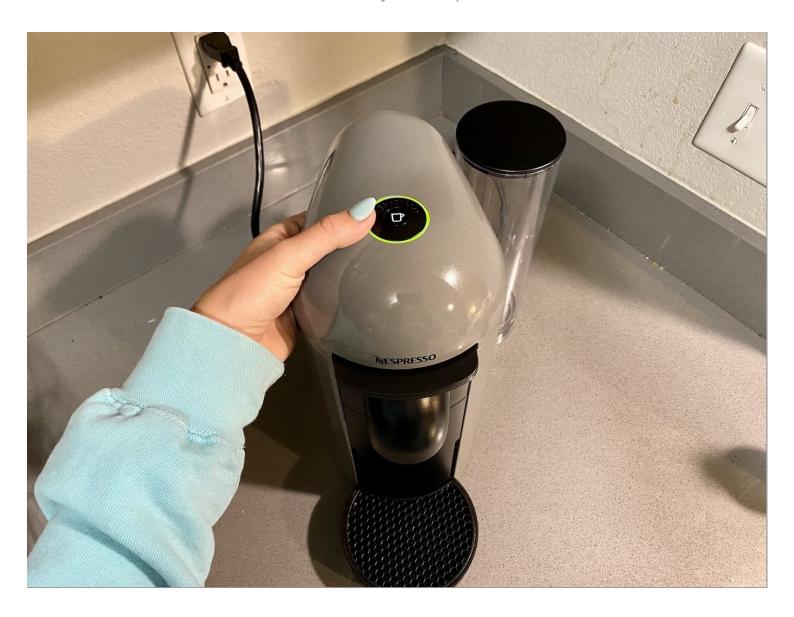

#### Step 1 — How to Descale a Nespresso VertuoPlus

 Turn the machine on by pressing the button with a coffee mug logo.

- Lift the lever upwards to remove any used capsules from the machine.
- Empty the capsule container that is located at the back of the machine.