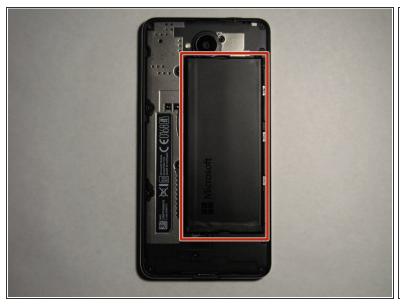

## Step 3 — Remove the battery

- With the back of the phone removed, lift the battery from the top and remove it.
  - Always be careful with batteries, even if they seem protected. Store it in a safe place, or dispose of the old one properly.
- You can now replace the battery.