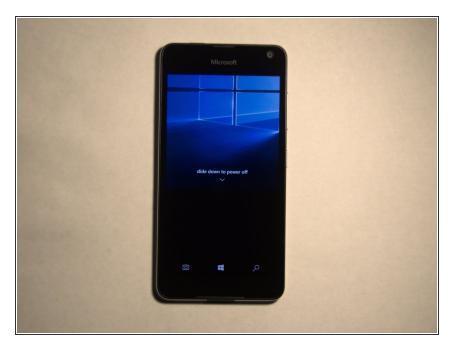

## Step 1 — Power off the device

 Press and hold the power button and swipe down to power off the device.