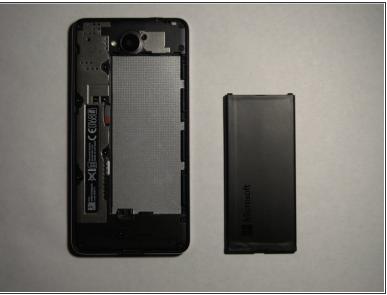

## Step 2 — Remove the back cover

- Remove the back cover by prying up from the bottom.
  - i The back plastic is fairly bendable, but take care not to bend it too much while pulling it off the back.

## Step 3 — Remove the battery

- With the back of the phone removed, lift the battery from the top and remove it.
  - Always be careful with batteries, even if they seem protected. Store it in a safe place, or dispose of the old one properly.
- You can now replace the battery.