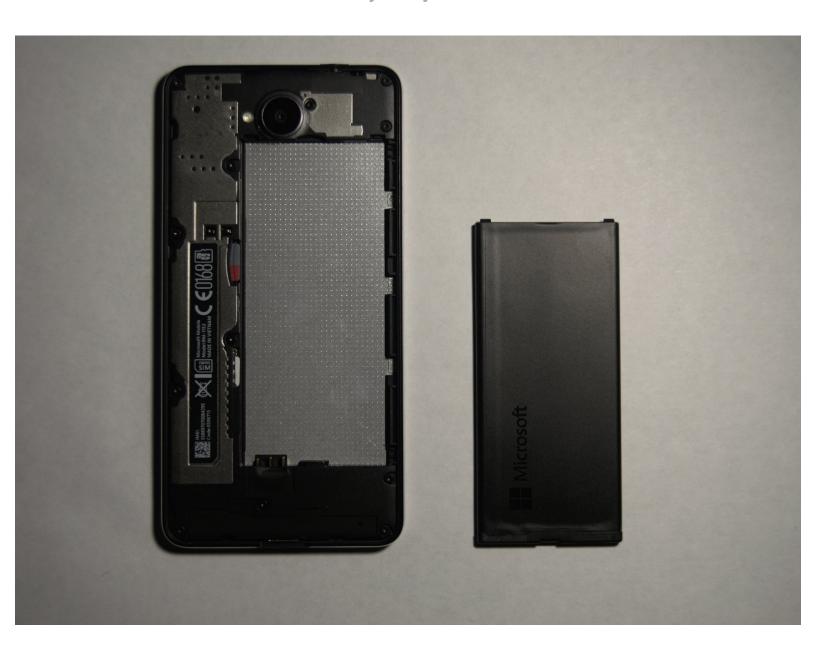

## Step 3 — Remove the battery

- With the back of the phone removed, lift the battery from the top and remove it.
  - Always be careful with batteries, even if they seem protected. Store it in a safe place, or dispose of the old one properly.
- You can now replace the battery.