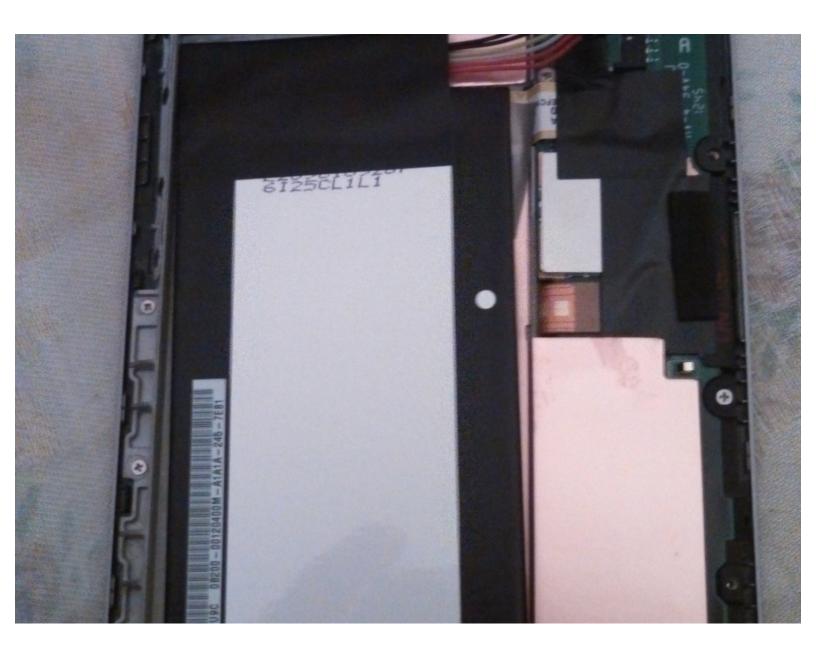

## INTRODUCTION

Tablet was dropped, failed to power on.Plugged in but screen just flashed.Removed back.Connection for the battery was not seated & battery was at a slight angle.Drop caused plug & battery to unseat.Reseated and put back cover on and it powered up.Easy fix

## Step 1 — Solution to no power up after a drop

 Note battery compartment slightly larger than battery. 1/8" reveal on left side if off after top of battery shifted.

To reassemble your device, follow these instructions in reverse order.