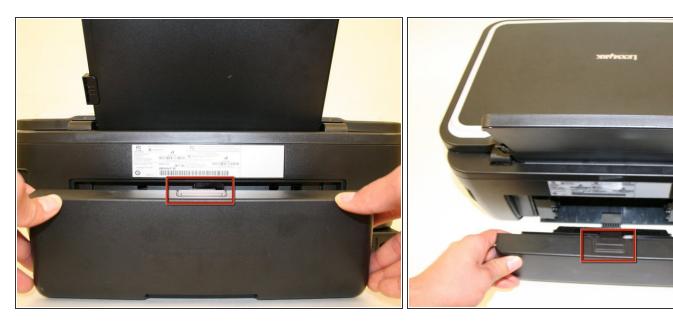

## Step 2

Remove the duplex unit from the back of the printer with the duplex unit facing up.

Once the duplex unit is installed, your printer will be able to print on the front and back of pages.