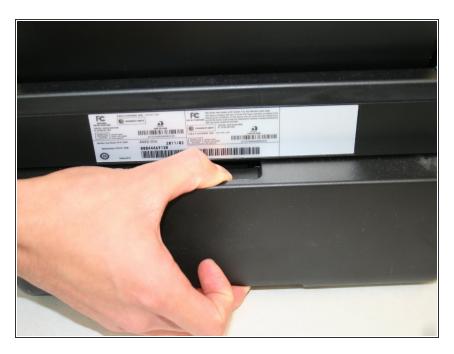

## Step 1 — Duplex Unit

 Hold the button down with the flat end away from the printer. When you hear a click, the duplex unit can be removed from the printer.