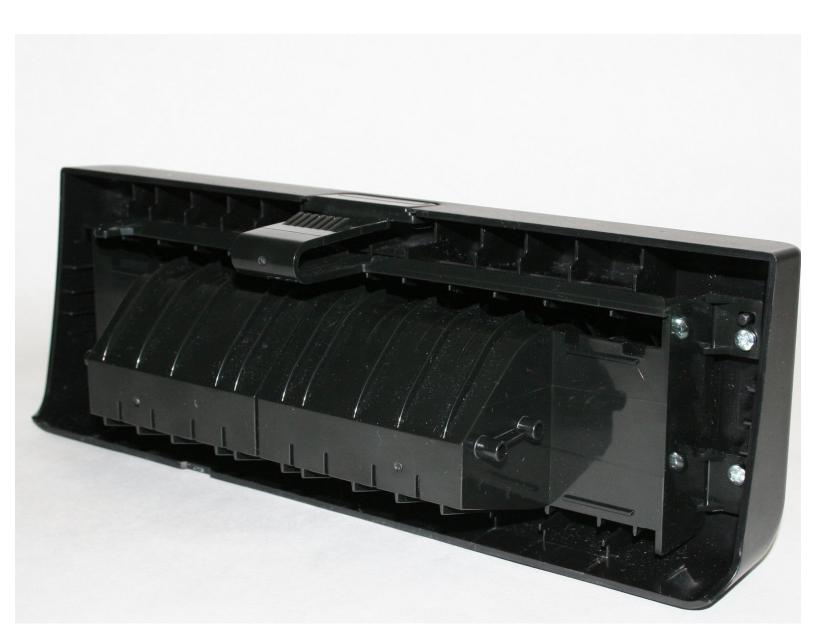

## **INTRODUCTION**

The duplex unit allows the printer to print on the front and back of a page without having to manually flip over the paper.

## Step 1 — Duplex Unit

 Hold the button down with the flat end away from the printer. When you hear a click, the duplex unit can be removed from the printer.