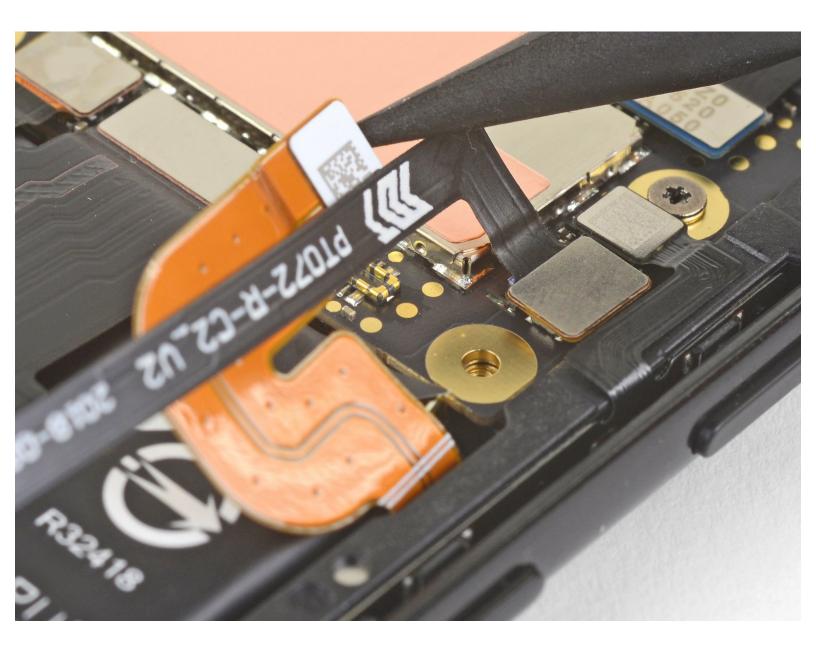

## Step 1 — Google Pixel 3a Battery Disconnect

- Use the point of a spudger to pry up and disconnect the battery connector from its motherboard socket.
- Bend the battery flex cable slightly so that it will not accidentally make contact with the socket.