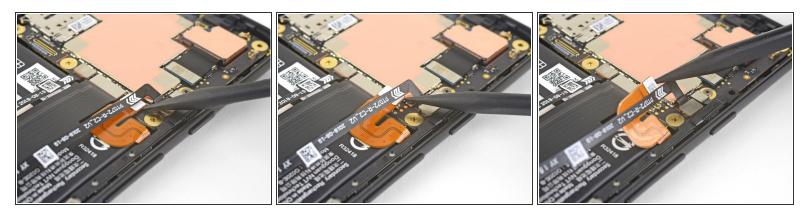

## Step 1 — Google Pixel 3a Battery Disconnect

- Use the point of a spudger to pry up and disconnect the battery connector from its motherboard socket.
- Bend the battery flex cable slightly so that it will not accidentally make contact with the socket.