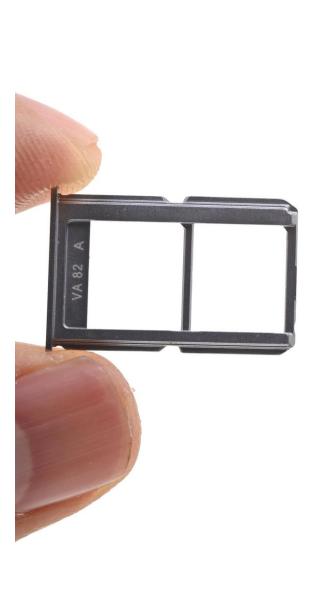

## Step 1 — SIM Card Tray

- Insert a SIM eject tool, bit, or straightened paperclip into the hole located between the SIM card slot and the power button.
- Press firmly to eject the SIM card tray.
- During reinstallation, make sure that the SIM card tray is properly oriented. It fits in only one direction.