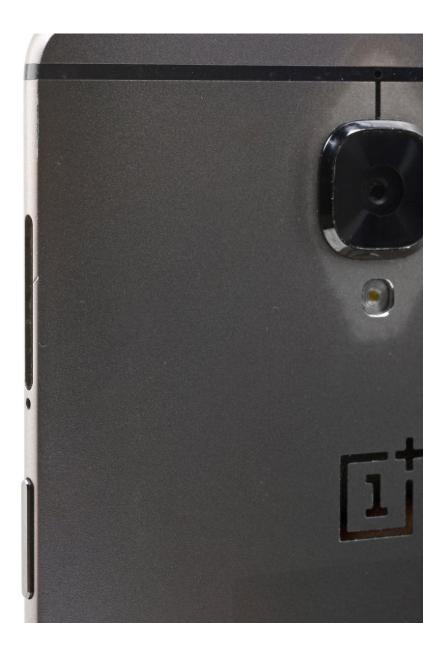

## Step 1 — SIM Card Tray

- Insert a SIM eject tool, bit, or straightened paperclip into the hole located between the SIM card slot and the power button.
- Press firmly to eject the SIM card tray.
- During reinstallation, make sure that the SIM card tray is properly oriented. It fits in only one direction.