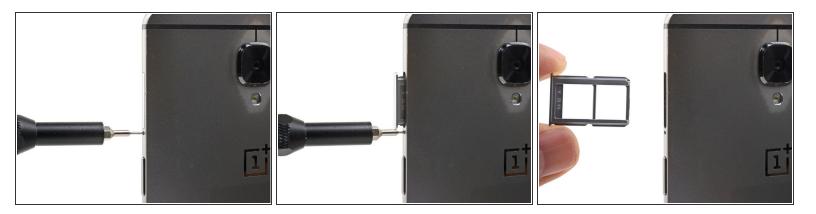

## Step 1 — SIM Card Tray

- Insert a SIM eject tool, bit, or straightened paperclip into the hole located between the SIM card slot and the power button.
- Press firmly to eject the SIM card tray.
- During reinstallation, make sure that the SIM card tray is properly oriented. It fits in only one direction.