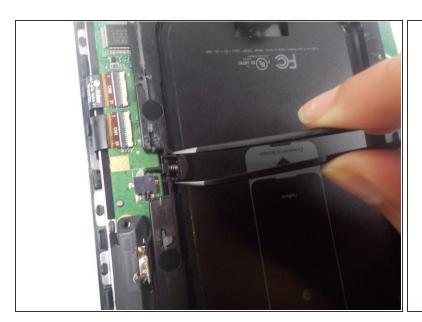

## Step 3

Use tweezers to squeeze and slowly remove the slider connection piece.

To reassemble your device, follow these instructions in reverse order.