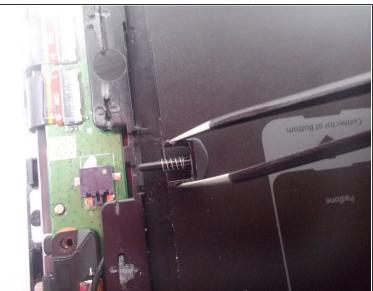

## Step 3

Use tweezers to squeeze and slowly remove the slider connection piece.

To reassemble your device, follow these instructions in reverse order.