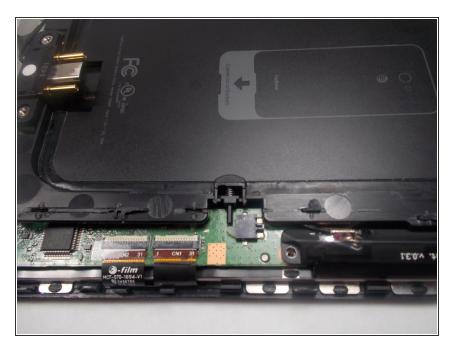

# ASUS Padfone X mini Station Slider Connection Replacement

How to replace a ASUS Padfone X mini Station slider connection.

Written By: Alexzander Pastore



This document was generated on 2020-11-28 07:11:30 AM (MST).

#### **INTRODUCTION**

Does the phone make a poor connection when sliding into the station? Follow this guide to replace the slider connector on the station.



## **TOOLS:**

- iFixit Opening Tools (1)
- Tweezers (1)

#### **Step 1 — Slider Connection**



- Insert the plastic opening tool between the edge of the screen and the back cover.
- Gently pry them apart. Use hands to pull them apart if necessary.

### Step 2



Locate the slider connection.

## Step 3





Use tweezers to squeeze and slowly remove the slider connection piece.

To reassemble your device, follow these instructions in reverse order.