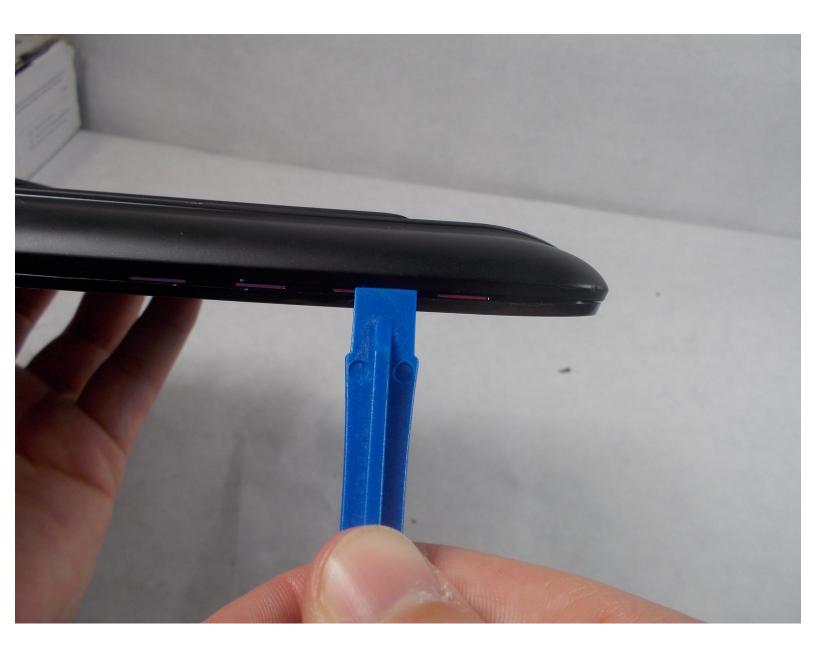

#### **Step 1 — Slider Connection**

- Insert the plastic opening tool between the edge of the screen and the back cover.
- Gently pry them apart. Use hands to pull them apart if necessary.