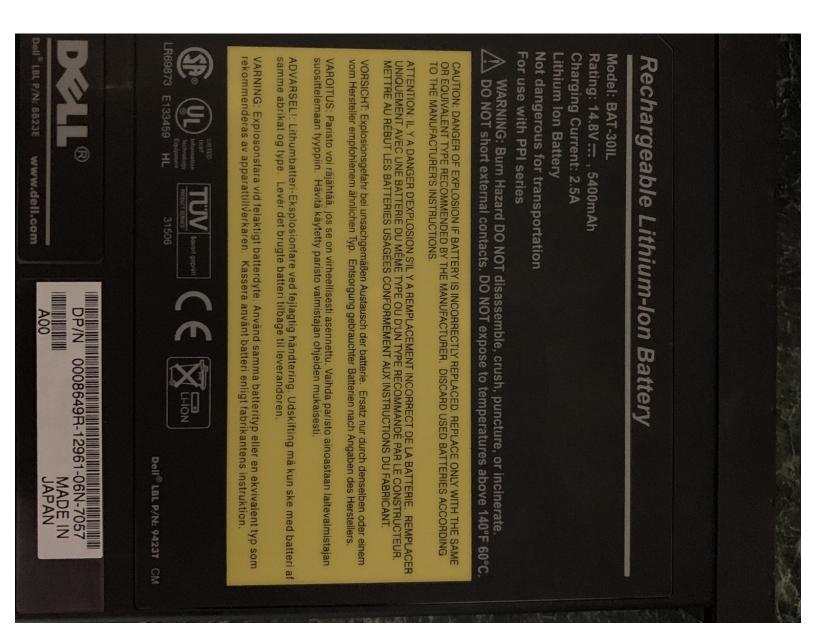

# **Dell Inspiron 7500 Battery Teardown**

Teardown of the 1999/2000 year model Dell Inspiron 7500 laptop battery. Battery model BAT-30IL

Written By: Gary Sparkes

## **Step 1 — Dell Inspiron 7500 Battery Teardown**

The battery....