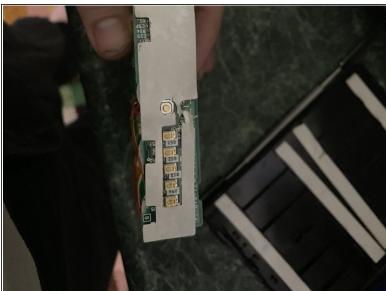

#### Step 4

 Wiring. Three leads for balance charging., red and black are for the 14.8v connections. The pack is separated into 4 sets of 3 cells each run in series.