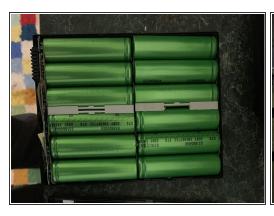

#### Step 4

 Wiring. Three leads for balance charging., red and black are for the 14.8v connections. The pack is separated into 4 sets of 3 cells each run in series.