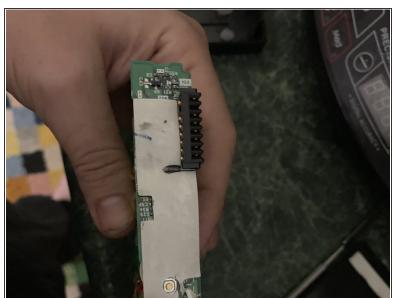

# **Dell Inspiron 7500 Battery Teardown**

Teardown of the 1999/2000 year model Dell Inspiron 7500 laptop battery. Battery model BAT-30IL

Written By: Gary Sparkes



## **Step 1 — Dell Inspiron 7500 Battery Teardown**



The battery....

## Step 2



 Underside of battery, as you can see the slide part comes off. the slide part is there to adjust for if the battery is on the left or right bay of the laptop.

#### Step 3







 Top of battery pack with upper case removed. Case is NOT glued on, but is clipped on. You can see the case clips (and damaged top retention areas) from where I pulled it apart.

#### Step 4





 Wiring. Three leads for balance charging., red and black are for the 14.8v connections. The pack is separated into 4 sets of 3 cells each run in series.

# Step 5





Battery connector on PCB