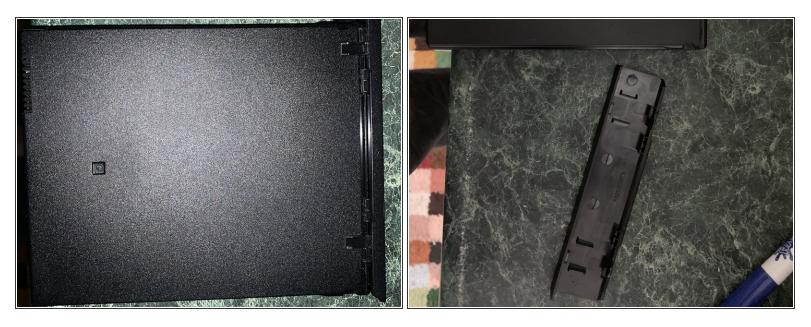

## Step 2

 Underside of battery, as you can see the slide part comes off. the slide part is there to adjust for if the battery is on the left or right bay of the laptop.

#### Step 3

 Top of battery pack with upper case removed. Case is NOT glued on, but is clipped on. You can see the case clips (and damaged top retention areas) from where I pulled it apart.