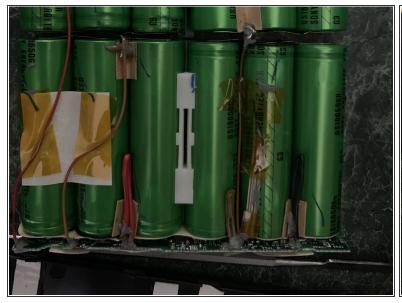

#### Step 4

 Wiring. Three leads for balance charging., red and black are for the 14.8v connections. The pack is separated into 4 sets of 3 cells each run in series.