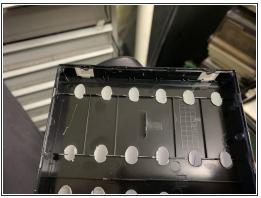

#### Step 3

 Top of battery pack with upper case removed. Case is NOT glued on, but is clipped on. You can see the case clips (and damaged top retention areas) from where I pulled it apart.