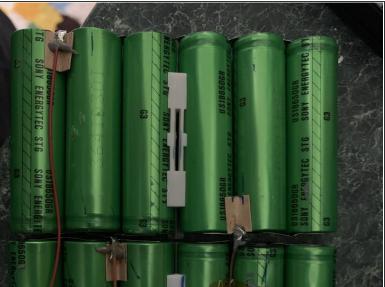

#### Step 4

 Wiring. Three leads for balance charging., red and black are for the 14.8v connections. The pack is separated into 4 sets of 3 cells each run in series.