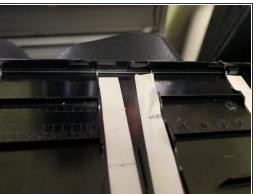

## Step 2

 Underside of battery, as you can see the slide part comes off. the slide part is there to adjust for if the battery is on the left or right bay of the laptop.