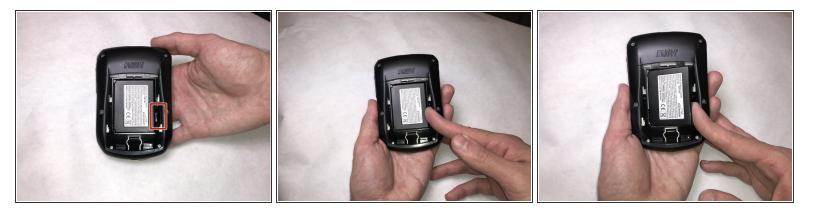

### Step 2

- Place your finger in the groove next to the battery.
- Lift your finger up to eject the battery from the battery compartment.