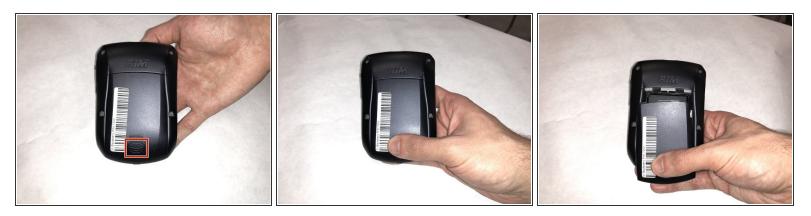

#### Step 1 — Battery

- Push the release button down and away from the device.
- Slide the cover off toward the bottom of the device, revealing the battery compartment.