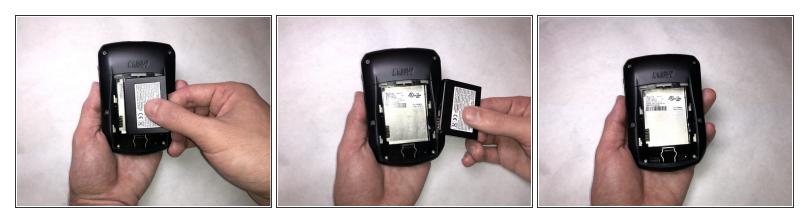

## Step 3

• Remove the battery from the compartment.

To reassemble your device, follow these instructions in reverse order.