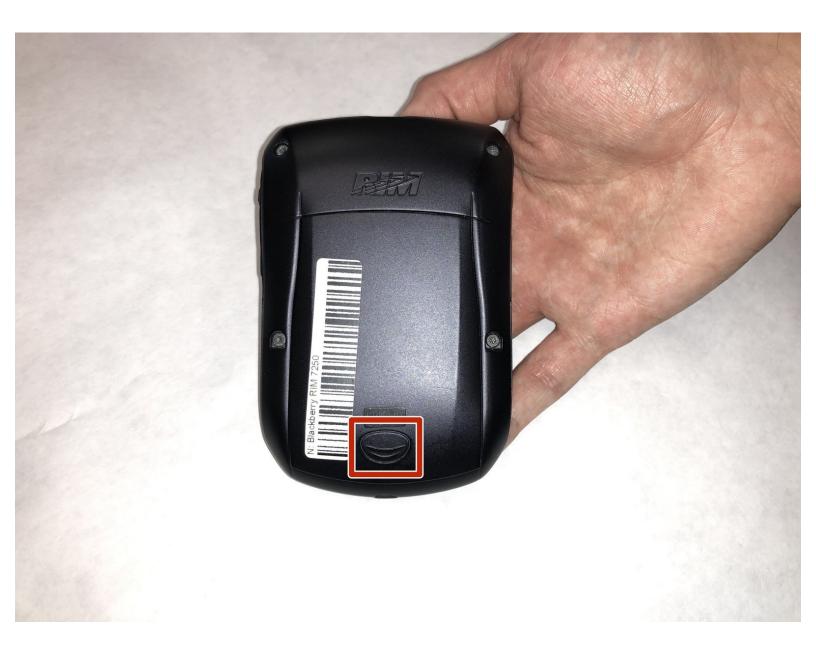

#### Step 1 — Battery

- Push the release button down and away from the device.
- Slide the cover off toward the bottom of the device, revealing the battery compartment.