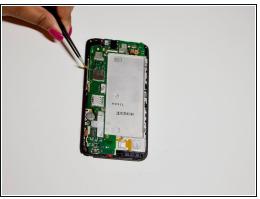

## Step 3

• Disconnect the connectors from the motherboard and gently remove the motherboard.

To reassemble your device, follow these instructions in reverse order.