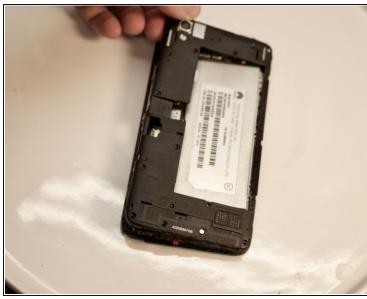

#### Step 1 — Motherboard

 Use the opening tool from the iFixit kit to get under the back cover and, gently separate the back from the front.