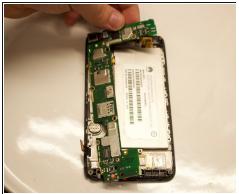

## Step 3

• Disconnect the connectors from the motherboard and gently remove the motherboard.

To reassemble your device, follow these instructions in reverse order.