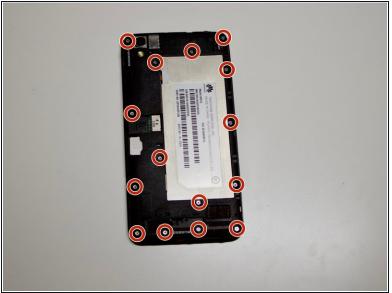

### Step 2

Remove the 15 screws on the back of the phone with a Phillips #000 screwdriver.