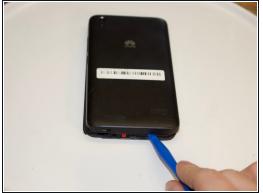

#### Step 1 — Motherboard

 Use the opening tool from the iFixit kit to get under the back cover and, gently separate the back from the front.