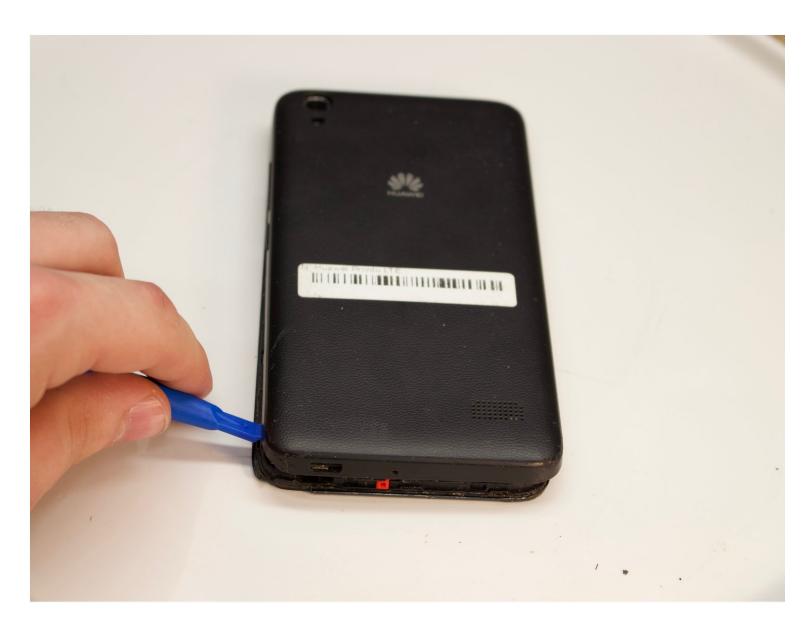

#### Step 1 — Motherboard

 Use the opening tool from the iFixit kit to get under the back cover and, gently separate the back from the front.