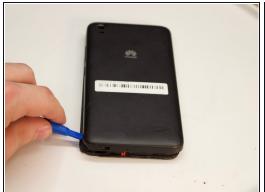

#### Step 1 — Motherboard

 Use the opening tool from the iFixit kit to get under the back cover and, gently separate the back from the front.