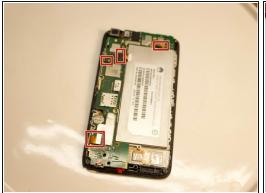

## Step 3

• Disconnect the connectors from the motherboard and gently remove the motherboard.

To reassemble your device, follow these instructions in reverse order.