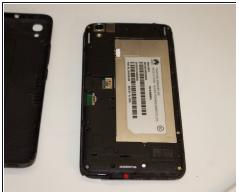

### Step 2

Remove the 15 screws on the back of the phone with a Phillips #000 screwdriver.

## Step 3

• Disconnect the connectors from the motherboard and gently remove the motherboard.

To reassemble your device, follow these instructions in reverse order.