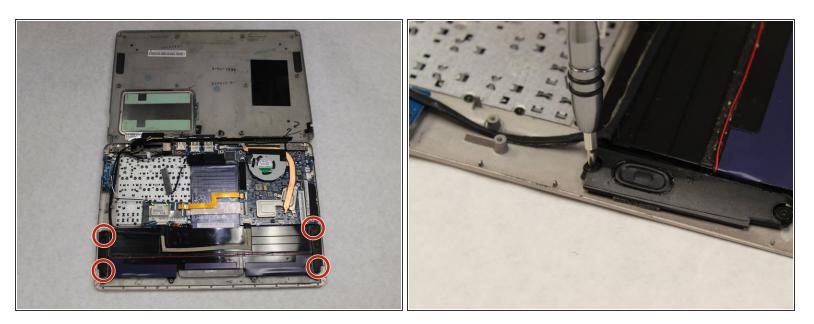

## Step 2 — Speakers

• Unscrew the 4 1mm PH00 screws attaching the speakers to the frame.

### Step 3

 Gently remove the speakers. Note that the wire connecting them may be lightly glued down. If so, gently pry up.