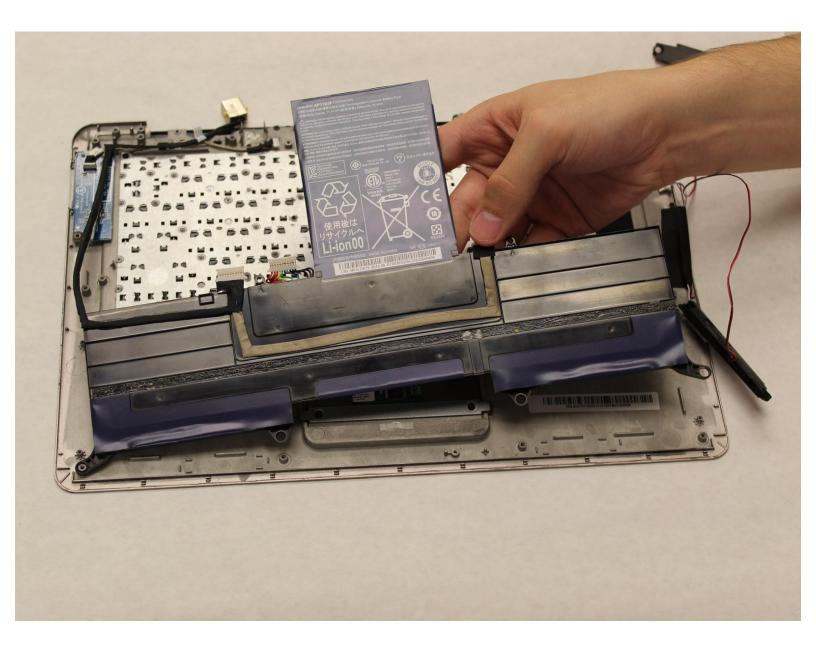

## Step 4 — Battery

• Gently lift the battery from the frame.

To reassemble your device, follow these instructions in reverse order.