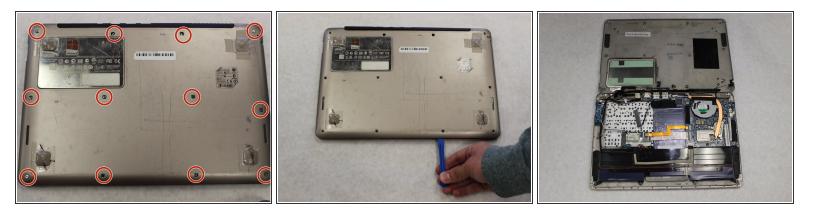

#### Step 1 — Back Cover

- Remove the 12 5mm Phillips #00 screws.
- Use a plastic opening tool to gently pry open the back panel.
- Gently lift up the back panel, exposing the internals of the laptop.