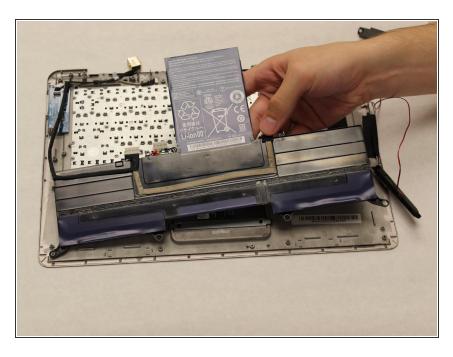

## Step 4 — Battery

• Gently lift the battery from the frame.

To reassemble your device, follow these instructions in reverse order.