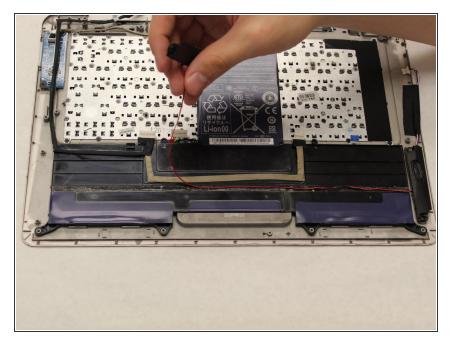

## Step 4 — Battery

• Gently lift the battery from the frame.

To reassemble your device, follow these instructions in reverse order.