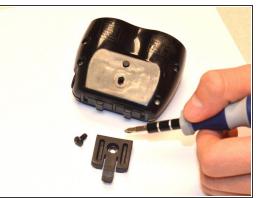

# Step 2

 When installing the mount, line the hole in the device with that of the mount and screw into place.

To reassemble your device, follow these instructions in reverse order.