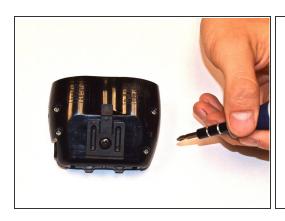

# **Step 1 — Bicycle Mount**

- Place device flat on table with mount side facing up.
- Using a Phillips head screwdriver, remove screw securing mount to device.