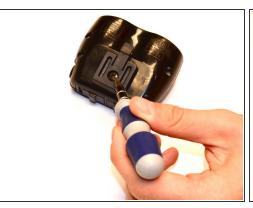

# **Step 1 — Bicycle Mount**

- Place device flat on table with mount side facing up.
- Using a Phillips head screwdriver, remove screw securing mount to device.