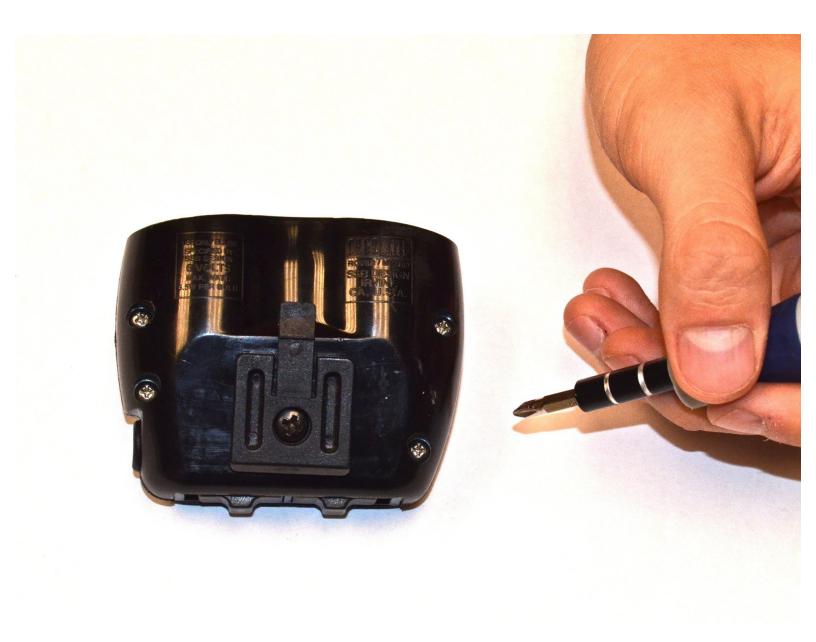

# **Step 1 — Bicycle Mount**

- Place device flat on table with mount side facing up.
- Using a Phillips head screwdriver, remove screw securing mount to device.