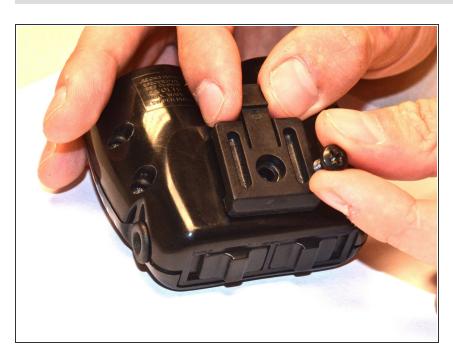

# **Step 1 — Bicycle Mount**

- Place device flat on table with mount side facing up.
- Using a Phillips head screwdriver, remove screw securing mount to device.