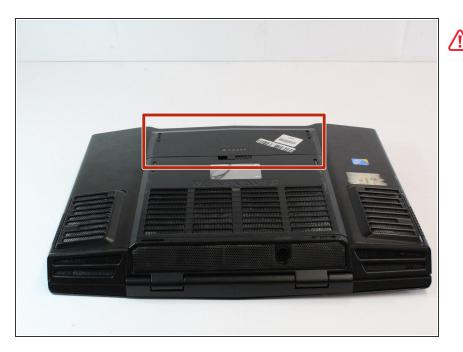

### **Step 3** — Compartment Door

- Loosen the two silver Phillips #1 screws.
- The screws are held to the compartment door by a washer and cannot be removed.