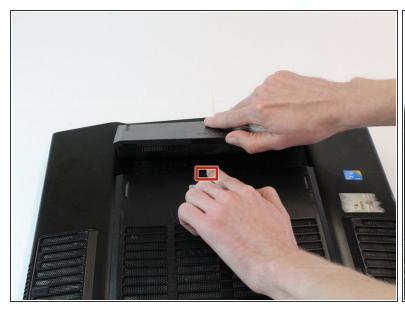

### Step 4

• Use your hand to gently lift and remove the compartment door.

To reassemble your device, follow these instructions in reverse order.