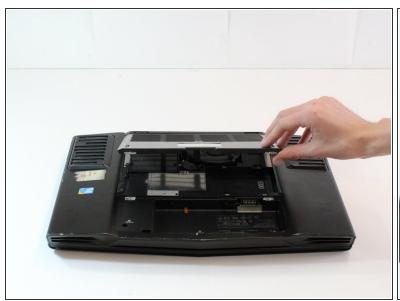

### Step 4

• Use your hand to gently lift and remove the compartment door.

To reassemble your device, follow these instructions in reverse order.