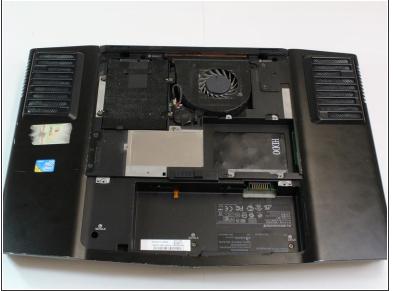

### Step 4

• Use your hand to gently lift and remove the compartment door.

To reassemble your device, follow these instructions in reverse order.