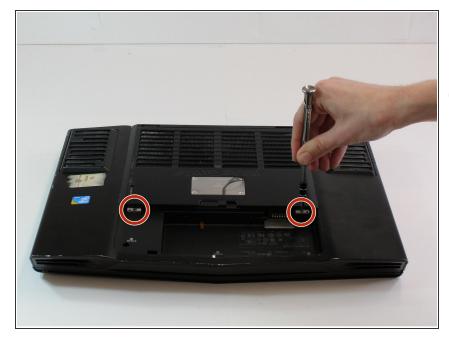

### **Step 3** — Compartment Door

- Loosen the two silver Phillips #1 screws.
- The screws are held to the compartment door by a washer and cannot be removed.