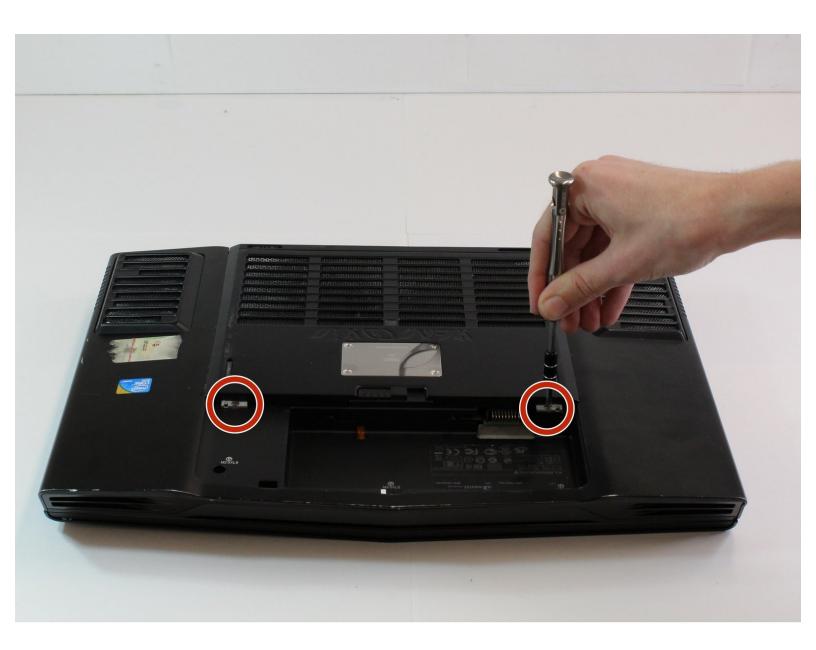

### **Step 3** — Compartment Door

- Loosen the two silver Phillips #1 screws.
- The screws are held to the compartment door by a washer and cannot be removed.