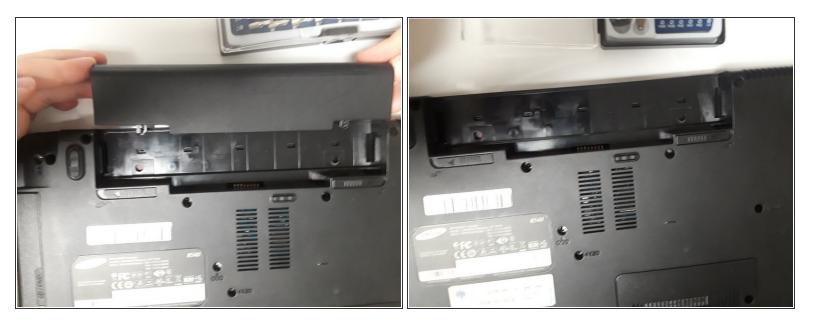

### Step 3

• Slide the battery out of the laptop.

To reassemble your device, follow these instructions in reverse order.