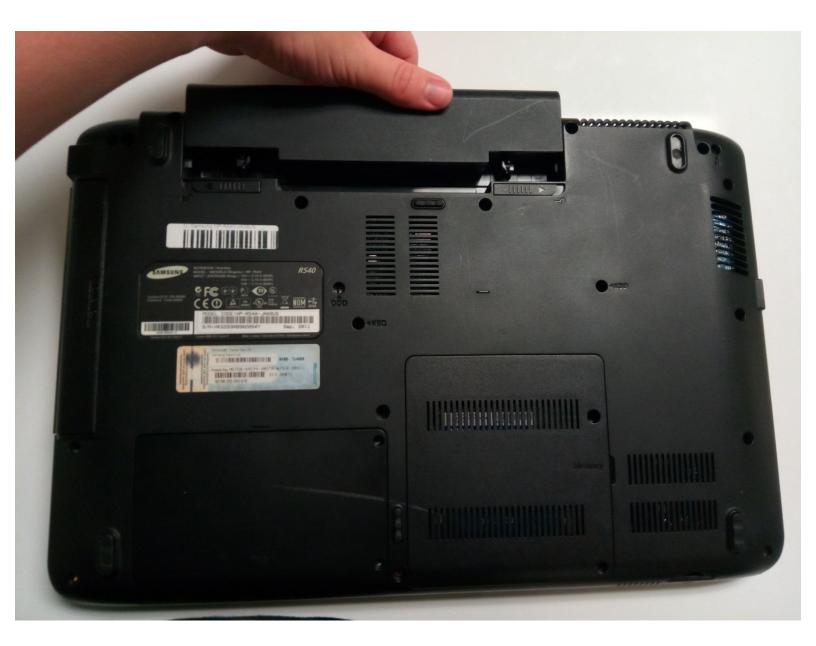

#### Step 1 — Battery

- Turn off laptop before starting.
- Remove power cable before starting.
- Flip the laptop over so that the bottom of the laptop is facing upwards.