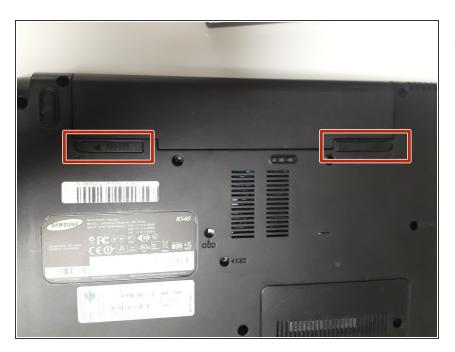

# Samsung NP-R540-JA09US Battery Replacement

Replace an old battery to bring life back to your Samsung NP-R540-JA09US.

Written By: Conner Patterson



## INTRODUCTION

Is your laptop not charging or losing charge quickly? Consider using this guide to replace the battery in your device.

#### Step 1 — Battery



- Turn off laptop before starting.
- Remove power cable before starting.
- Flip the laptop over so that the bottom of the laptop is facing upwards.

#### Step 2



• Pull the two latches outward.

### Step 3



• Slide the battery out of the laptop.

To reassemble your device, follow these instructions in reverse order.