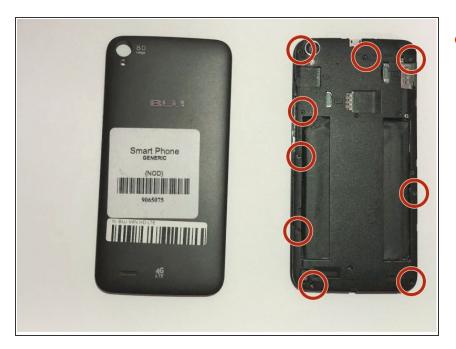

#### **Step 3** — Frame Cover

 Remove all the nine 2mm screws using the JIS #00 Screwdriver.