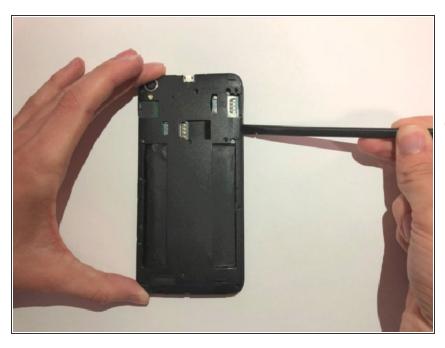

## Step 1 — Back Case

 Pry the back cover from the bottom of the phone, pulling outwards and upwards.