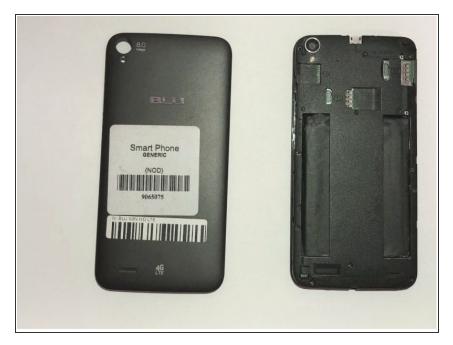

# **BLU WIN HD LTE Frame Cover Replacement**

Removing the frame cover to get access to the battery of your BLU WIN HD LTE.

Written By: Tione Gooden



## **INTRODUCTION**

The frame cover protects the battery and the inside components of the device.



# **TOOLS:**

- JIS #00 Screwdriver (1)
- Spudger (1)

## Step 1 — Back Case



 Pry the back cover from the bottom of the phone, pulling outwards and upwards.

# Step 2



 Fully remove the cover and set aside in a safe place.

#### **Step 3** — Frame Cover



 Remove all the nine 2mm screws using the JIS #00 Screwdriver.

#### Step 4



- Pry the frame off using the spudger pulling upwards going to different areas around the device.
- The back cover is secured by glue. Removal could be more difficult than expected.

To reassemble your device, follow these instructions in reverse order. Ensure that all sides of the frame cover are firmly snapped on before replacing the screws.