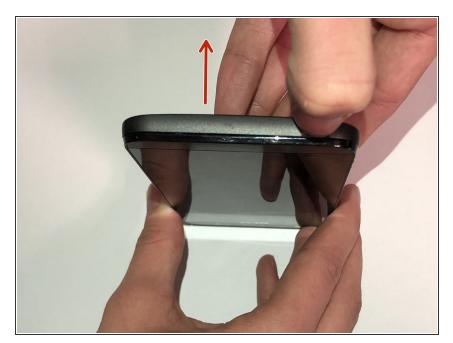

## Step 1 — Back Case

 Pry the back cover from the bottom of the phone, pulling outwards and upwards.