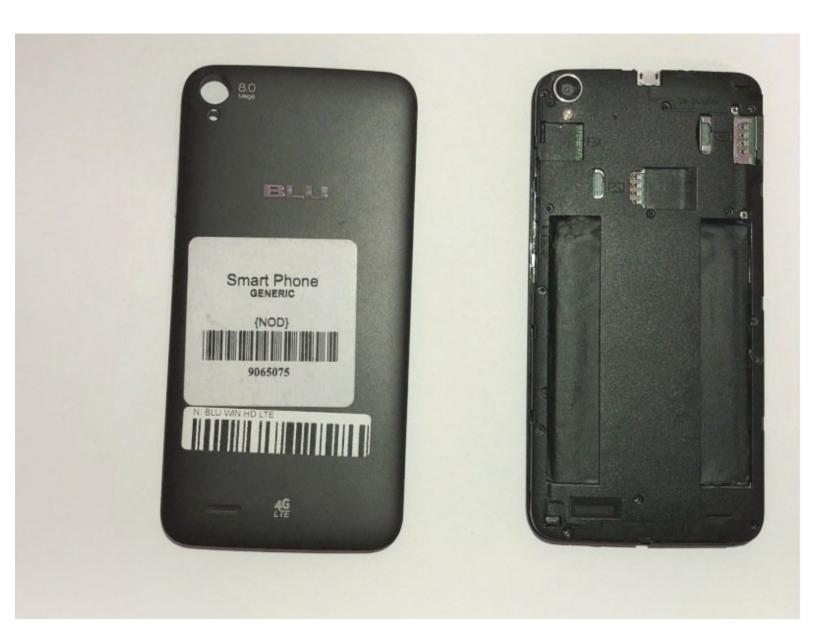

# **BLU WIN HD LTE Frame Cover Replacement**

Removing the frame cover to get access to the battery of your BLU WIN HD LTE.

Written By: Tione Gooden

## **INTRODUCTION**

The frame cover protects the battery and the inside components of the device.