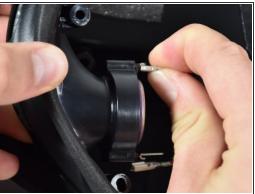

## Step 5

- Unclip the wiring by pulling away from the side speaker.
- (i) See Recognizing & Disconnecting Cable Connectors for more information