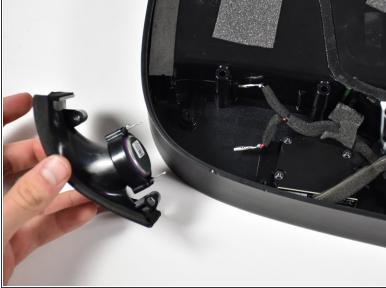

## Step 6

Remove the speaker.

To reassemble your device, follow these instructions in reverse order.