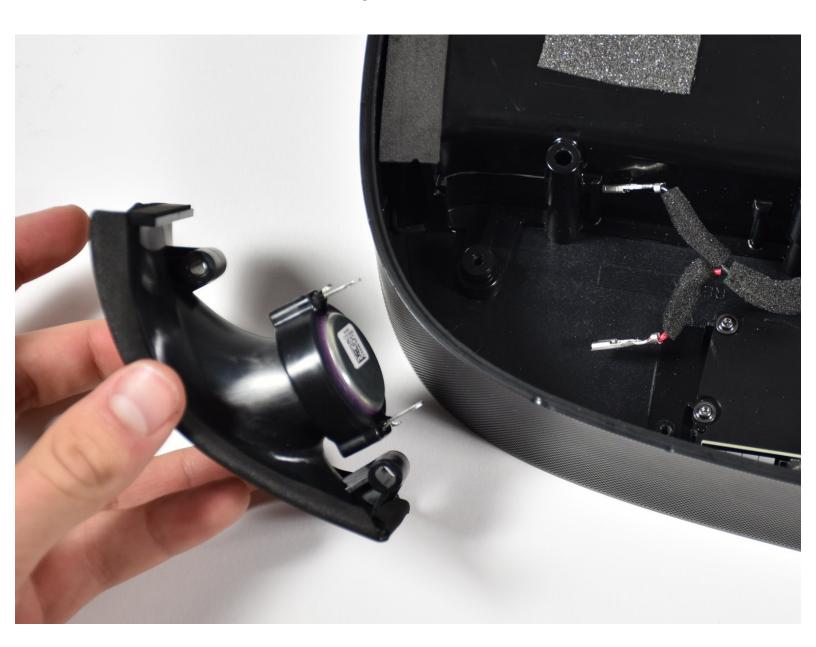

## Step 5

- Unclip the wiring by pulling away from the side speaker.
- (i) See Recognizing & Disconnecting Cable Connectors for more information

## Step 6

Remove the speaker.

To reassemble your device, follow these instructions in reverse order.