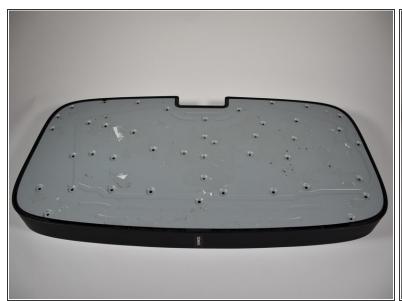

#### Step 1 — Bottom Panel

- Turn the Playbase upside down so that the "Sonos Playbase" imprint is face up.
- Remove the bottom panel with an Opening Tool by inserting underneath and prying upwards.
- (i) Melt the adhesive with an iOpener for ease of opening
- (i) Use a Metal Spudger if the plastic spudgers do not work.
- ↑ Take care to avoid damaging the plastic or the device if using a metal spudger.

## Step 2

- Remove the fourteen 11mm <u>T-10</u> screws by turning counter-clockwise.
- Remove the seven 44mm <u>T-20</u> screws by turning counter-clockwise.
- Remove the twenty-two 34mm <u>T-20</u> screws by turning counter-clockwise.
- Record where each screw belongs for easier reassembly.