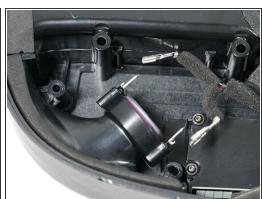

#### Step 4 — Side Speakers

- Remove the 24 mm <u>T-10</u> screw by turning counter clockwise.
- Remove the 41 mm <u>T-55</u> screw by turning counter clockwise.