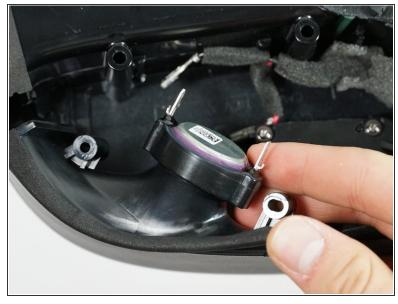

## Step 5

- Unclip the wiring by pulling away from the side speaker.
- (i) See Recognizing & Disconnecting Cable Connectors for more information