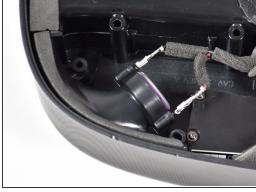

### Step 3

- Remove the metal plate with a <u>Opening Tool</u> by inserting underneath and prying upwards.
- (i) Use a metal spudger if plastic openers do not work.
- ↑ Take care to avoid damaging the plastic or the device if using a metal spudger.