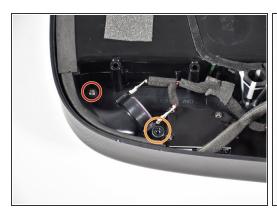

#### Step 4 — Side Speakers

- Remove the 24 mm <u>T-10</u> screw by turning counter clockwise.
- Remove the 41 mm <u>T-55</u> screw by turning counter clockwise.