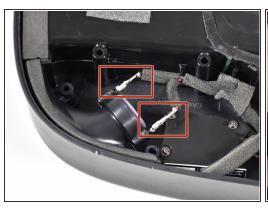

#### Step 4 — Side Speakers

- Remove the 24 mm <u>T-10</u> screw by turning counter clockwise.
- Remove the 41 mm <u>T-55</u> screw by turning counter clockwise.