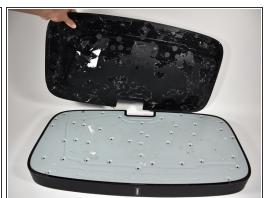

#### Step 1 — Bottom Panel

- Turn the Playbase upside down so that the "Sonos Playbase" imprint is face up.
- Remove the bottom panel with an Opening Tool by inserting underneath and prying upwards.
- (i) Melt the adhesive with an iOpener for ease of opening
- (i) Use a Metal Spudger if the plastic spudgers do not work.
- ↑ Take care to avoid damaging the plastic or the device if using a metal spudger.

### Step 3

- Remove the metal plate with a <u>Opening Tool</u> by inserting underneath and prying upwards.
- (i) Use a metal spudger if plastic openers do not work.
- ↑ Take care to avoid damaging the plastic or the device if using a metal spudger.