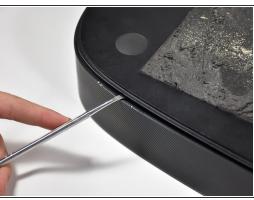

#### Step 1 — Bottom Panel

- Turn the Playbase upside down so that the "Sonos Playbase" imprint is face up.
- Remove the bottom panel with an Opening Tool by inserting underneath and prying upwards.
- (i) Melt the adhesive with an iOpener for ease of opening
- (i) Use a Metal Spudger if the plastic spudgers do not work.
- ↑ Take care to avoid damaging the plastic or the device if using a metal spudger.