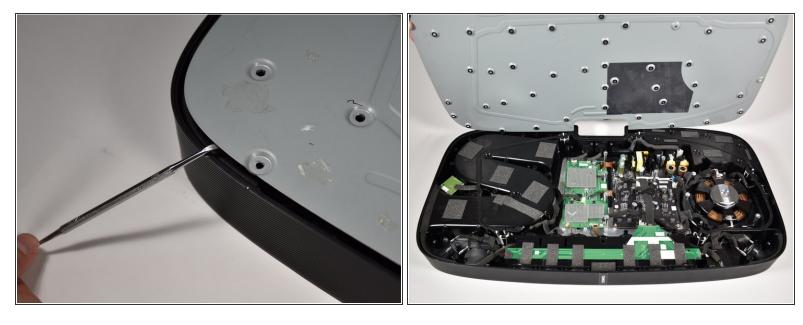

#### Step 1 — Bottom Panel

- Turn the Playbase upside down so that the "Sonos Playbase" imprint is face up.
- Remove the bottom panel with an Opening Tool by inserting underneath and prying upwards.
- (i) Melt the adhesive with an iOpener for ease of opening
- (i) Use a Metal Spudger if the plastic spudgers do not work.
- ↑ Take care to avoid damaging the plastic or the device if using a metal spudger.

### Step 3

- Remove the metal plate with a <u>Opening Tool</u> by inserting underneath and prying upwards.
- (i) Use a metal spudger if plastic openers do not work.
- ↑ Take care to avoid damaging the plastic or the device if using a metal spudger.