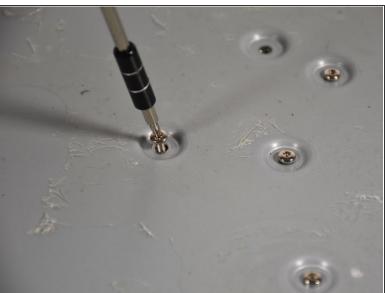

## Step 2

- Remove the fourteen 11mm <u>T-10</u> screws by turning counter-clockwise.
- Remove the seven 44mm <u>T-20</u> screws by turning counter-clockwise.
- Remove the twenty-two 34mm <u>T-20</u> screws by turning counter-clockwise.
- Record where each screw belongs for easier reassembly.