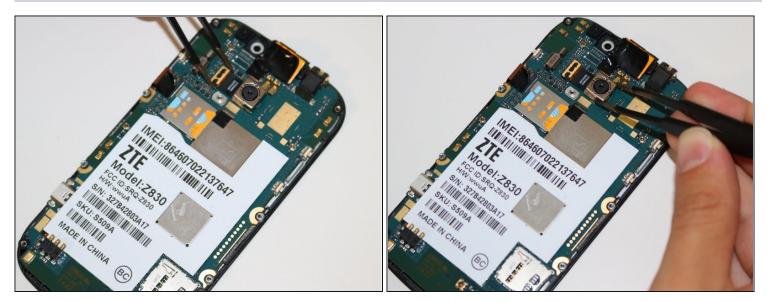

# Step 6

- Remove the camera by placing your <u>tweezers</u> on the gold piece attached to camera and lift up, disconnecting from the motherboard.
- Grip the camera with your tweezers and lift up to remove the camera.
- (i) May need to use light force to remove camera due to the adhesive on the motherboard.