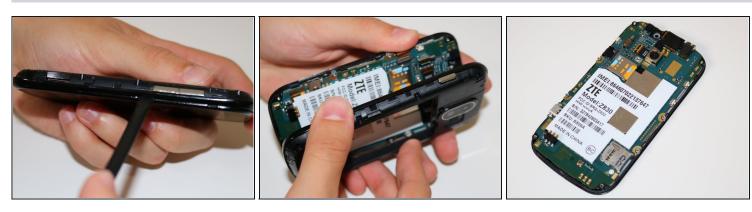

## Step 2

• In the bottom right corner of the device, use your fingernail to remove the back cover of the phone by lifting up and holding the device with your other hand.

## Step 3

- In the top-right area of the battery, use your fingernail to lift the battery out of the phone.
- ⚠ If your battery is corroded, take all necessary precautions, such as, gloves and protective eyewear.

#### Step 4 — Camera

- Remove the 9 screws that measure 4 mm Phillips #000.
- (i) Use your iFixit Magnetic Project Mat, or any magnetic surface, to hold your removed screws while working on your ZTE Compel.