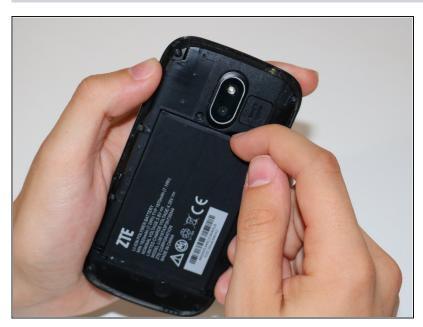

## Step 2

• In the bottom right corner of the device, use your fingernail to remove the back cover of the phone by lifting up and holding the device with your other hand.

## Step 3

- In the top-right area of the battery, use your fingernail to lift the battery out of the phone.
- ⚠ If your battery is corroded, take all necessary precautions, such as, gloves and protective eyewear.