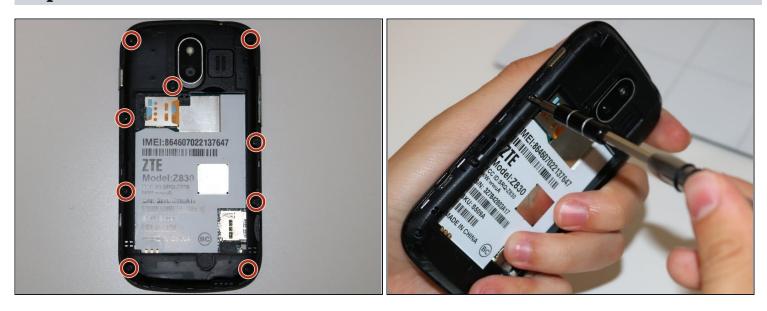

#### Step 4 — Camera

- Remove the 9 screws that measure 4 mm Phillips #000.
- (i) Use your iFixit Magnetic Project Mat, or any magnetic surface, to hold your removed screws while working on your ZTE Compel.