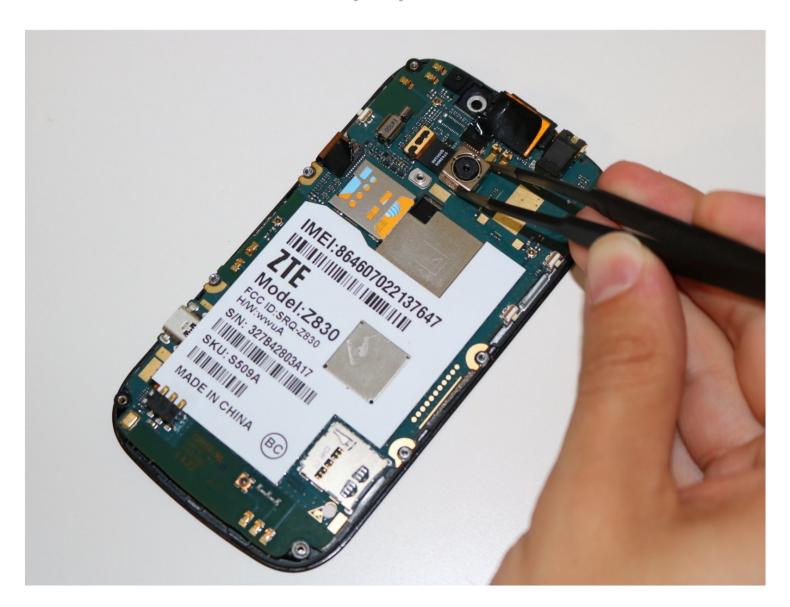

# Step 6

- Remove the camera by placing your <u>tweezers</u> on the gold piece attached to camera and lift up, disconnecting from the motherboard.
- Grip the camera with your tweezers and lift up to remove the camera.
- (i) May need to use light force to remove camera due to the adhesive on the motherboard.