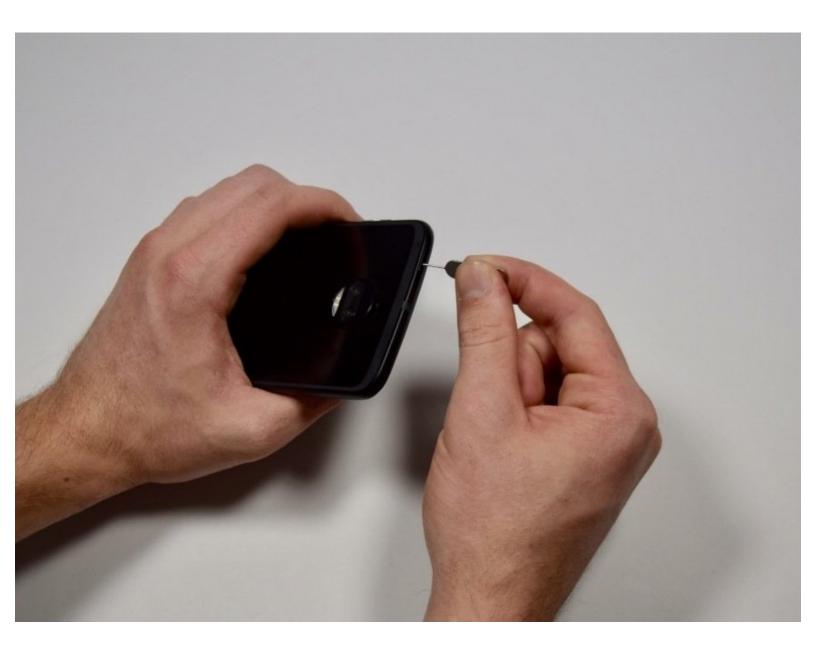

#### Step 1 — SIM Card

- Insert the point of the SIM card eject tool into the sim card lock at the top of the phone.
- Press down on the SIM card eject tool until the SIM card tray is slightly ejected from the device.