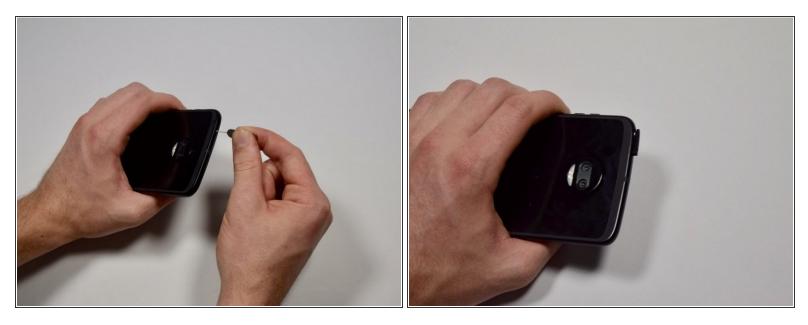

#### Step 1 — SIM Card

- Insert the point of the SIM card eject tool into the sim card lock at the top of the phone.
- Press down on the SIM card eject tool until the SIM card tray is slightly ejected from the device.