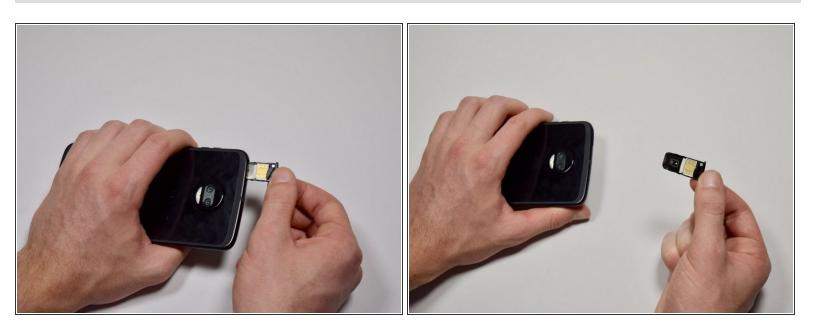

#### Step 2

• Remove the SIM card tray from the phone.

To reassemble your device, follow these instructions in reverse order.